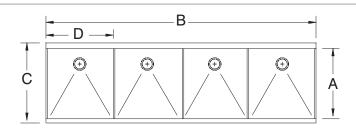

#### FOUR COMPARTMENTS

| Α   | В   | С       | D   | "400" Series<br>16 Ga. S/S "430" | "600" Serie<br>16 Ga. S/S "3 |          |
|-----|-----|---------|-----|----------------------------------|------------------------------|----------|
| 21" | 48" | 24 1/2" | 12" | 4-4-48                           | 6-4-48                       | 96 lbs.  |
| 21" | 60" | 24 1/2" | 15" | 4-4-60                           | 6-4-60                       | 115 lbs. |
| 21" | 72" | 24 1/2" | 18" | 4-4-72                           | 6-4-72                       | 120 lbs. |