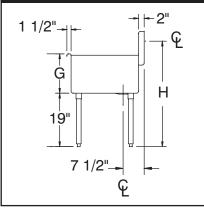

# PLUMBING ROUGH-IN

|   | 18" & 21"<br>Front to Back<br>Models | 24" Front to Back Models |
|---|--------------------------------------|--------------------------|
| Е | 8"                                   | 6"                       |
| F | 41"                                  | 39"                      |
| G | 14"                                  | 13"                      |
| Н | 37 3/4"                              | 35 3/4"                  |