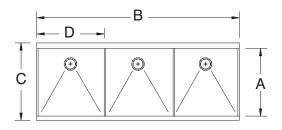

# THREE COMPARTMENTS

| Α   | В   | С       | D   | "400" Series<br>16 Ga. S/S "430" | "600" Series<br>16 Ga. S/S "300" | Ship<br>Weight |
|-----|-----|---------|-----|----------------------------------|----------------------------------|----------------|
| 21" | 36" | 24 1/2" | 12" | 4-3-36                           | 6-3-36                           | 78 lbs.        |
| 21" | 48" | 24 1/2" | 16" | 4-3-48                           | 6-3-48                           | 91 lbs.        |
| 21" | 54" | 24 1/2" | 18" | 4-3-54                           | 6-3-54                           | 98 lbs.        |
| 21" | 72" | 24 1/2" | 24" | 4-3-72                           | 6-3-72                           | 115 lbs.       |
| 24" | 60" | 27 1/2" | 20" | 4-43-60                          | 6-43-60                          | 105 lbs.       |
| 24" | 72" | 27 1/2" | 24" | 4-43-72                          | 6-43-72                          | 120 lbs.       |