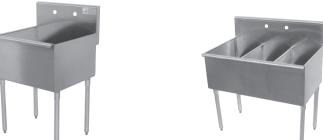

# **BUDGET SINKS**

"400" Series "600" Series

**ONE COMPARTMENT** 

TWO COMPARTMENT

**FOUR COMPARTMENT** 

#### ONE COMPARTMENT

| Α   | В   | С       | "400" Series<br>16 Ga. S/S "430" | "600" Series<br>16 Ga. S/S "300" | Ship<br>Weight |
|-----|-----|---------|----------------------------------|----------------------------------|----------------|
| 18" | 18" | 21 1/2" | 4-81-18                          | 6-81-18                          | 45 lbs.        |
| 21" | 18" | 24 1/2" | 4-1-18                           | 6-1-18                           | 47 lbs.        |
| 21" | 24" | 24 1/2" | 4-1-24                           | 6-1-24                           | 53 lbs.        |
| 21" | 36" | 24 1/2" | 4-1-36                           | 6-1-36                           | 66 lbs.        |
| 24" | 24" | 27 1/2" | 4-41-24                          | 6-41-24                          | 53 lbs.        |
| 24" | 36" | 27 1/2" | 4-41-36                          | 6-41-36                          | 69 lbs.        |

# THREE COMPARTMENTS

| Α   | В   | С       | D   | "400" Series<br>16 Ga. S/S "430" | "600" Series<br>16 Ga. S/S "300" | Ship<br>Weight |
|-----|-----|---------|-----|----------------------------------|----------------------------------|----------------|
| 21" | 36" | 24 1/2" | 12" | 4-3-36                           | 6-3-36                           | 78 lbs.        |
| 21" | 48" | 24 1/2" | 16" | 4-3-48                           | 6-3-48                           | 91 lbs.        |
| 21" | 54" | 24 1/2" | 18" | 4-3-54                           | 6-3-54                           | 98 lbs.        |
| 21" | 72" | 24 1/2" | 24" | 4-3-72                           | 6-3-72                           | 115 lbs.       |
| 24" | 60" | 27 1/2" | 20" | 4-43-60                          | 6-43-60                          | 105 lbs.       |
| 24" | 72" | 27 1/2" | 24" | 4-43-72                          | 6-43-72                          | 120 lbs.       |