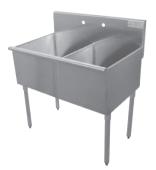

# **BUDGET SINKS**

"400" Series "600" Series

**ONE COMPARTMENT** 

TWO COMPARTMENT

**FOUR COMPARTMENT** 

# TWO COMPARTMENTS

| Α   | В   | С       | D   | "400" Series<br>16 Ga. S/S "430" | "600" Series<br>16 Ga. S/S "300" | Ship<br>Weight |
|-----|-----|---------|-----|----------------------------------|----------------------------------|----------------|
| 21" | 36" | 24 1/2" | 18" | 4-2-36                           | 6-2-36                           | 73 lbs.        |
| 21" | 48" | 24 1/2" | 24" | 4-2-48                           | 6-2-48                           | 86 lbs.        |
| 21" | 60" | 24 1/2" | 30" | 4-2-60                           | 6-2-60                           | 100 lbs.       |
| 24" | 48" | 27 1/2" | 24" | 4-42-48                          | 6-42-48                          | 88 lbs.        |
| 24" | 60" | 27 1/2" | 30" | 4-42-60                          | 6-42-60                          | 108 lbs.       |