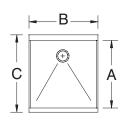

# **DIMENSIONS and SPECIFICATIONS**

TOL Overall: ± .500" Interior: ± .250"

ALL DIMENSIONS ARE TYPICAL

#### ONE COMPARTMENT

| Α   | В   | С       | "400" Series<br>16 Ga. S/S "430" | "600" Series<br>16 Ga. S/S "300" | Ship<br>Weight |
|-----|-----|---------|----------------------------------|----------------------------------|----------------|
| 18" | 18" | 21 1/2" | 4-81-18                          | 6-81-18                          | 45 lbs.        |
| 21" | 18" | 24 1/2" | 4-1-18                           | 6-1-18                           | 47 lbs.        |
| 21" | 24" | 24 1/2" | 4-1-24                           | 6-1-24                           | 53 lbs.        |
| 21" | 36" | 24 1/2" | 4-1-36                           | 6-1-36                           | 66 lbs.        |
| 24" | 24" | 27 1/2" | 4-41-24                          | 6-41-24                          | 53 lbs.        |
| 24" | 36" | 27 1/2" | 4-41-36                          | 6-41-36                          | 69 lbs.        |

# TWO COMPARTMENTS

| Α   | В   | С       | D   | "400" Series<br>16 Ga. S/S "430" | "600" Series<br>16 Ga. S/S "300" | Ship<br>Weight |
|-----|-----|---------|-----|----------------------------------|----------------------------------|----------------|
| 21" | 36" | 24 1/2" | 18" | 4-2-36                           | 6-2-36                           | 73 lbs.        |
| 21" | 48" | 24 1/2" | 24" | 4-2-48                           | 6-2-48                           | 86 lbs.        |
| 21" | 60" | 24 1/2" | 30" | 4-2-60                           | 6-2-60                           | 100 lbs.       |
| 24" | 48" | 27 1/2" | 24" | 4-42-48                          | 6-42-48                          | 88 lbs.        |
| 24" | 60" | 27 1/2" | 30" | 4-42-60                          | 6-42-60                          | 108 lbs.       |

# THREE COMPARTMENTS

| Α   | В   | С       | D   | "400" Series<br>16 Ga. S/S "430" | "600" Series<br>16 Ga. S/S "300" | Ship<br>Weight |
|-----|-----|---------|-----|----------------------------------|----------------------------------|----------------|
| 21" | 36" | 24 1/2" | 12" | 4-3-36                           | 6-3-36                           | 78 lbs.        |
| 21" | 48" | 24 1/2" | 16" | 4-3-48                           | 6-3-48                           | 91 lbs.        |
| 21" | 54" | 24 1/2" | 18" | 4-3-54                           | 6-3-54                           | 98 lbs.        |
| 21" | 72" | 24 1/2" | 24" | 4-3-72                           | 6-3-72                           | 115 lbs.       |
| 24" | 60" | 27 1/2" | 20" | 4-43-60                          | 6-43-60                          | 105 lbs.       |
| 24" | 72" | 27 1/2" | 24" | 4-43-72                          | 6-43-72                          | 120 lbs.       |

#### FOUR COMPARTMENTS

| Α   | В   | С       | D   | "400" Series<br>16 Ga. S/S "430" | "600" Serie<br>16 Ga. S/S "3 |          |
|-----|-----|---------|-----|----------------------------------|------------------------------|----------|
| 21" | 48" | 24 1/2" | 12" | 4-4-48                           | 6-4-48                       | 96 lbs.  |
| 21" | 60" | 24 1/2" | 15" | 4-4-60                           | 6-4-60                       | 115 lbs. |
| 21" | 72" | 24 1/2" | 18" | 4-4-72                           | 6-4-72                       | 120 lbs. |