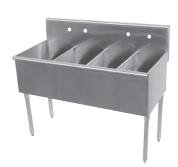

# **BUDGET SINKS**

"400" Series "600" Series

**ONE COMPARTMENT** 

TWO COMPARTMENT

**FOUR COMPARTMENT** 

#### FOUR COMPARTMENTS

| Α   | В   | С       | D   | "400" Series<br>16 Ga. S/S "430" | "600" Serie<br>16 Ga. S/S "3 |          |
|-----|-----|---------|-----|----------------------------------|------------------------------|----------|
| 21" | 48" | 24 1/2" | 12" | 4-4-48                           | 6-4-48                       | 96 lbs.  |
| 21" | 60" | 24 1/2" | 15" | 4-4-60                           | 6-4-60                       | 115 lbs. |
| 21" | 72" | 24 1/2" | 18" | 4-4-72                           | 6-4-72                       | 120 lbs. |