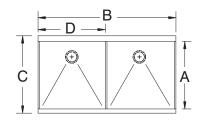

# TWO COMPARTMENTS

| Α   | В   | С       | D   | "400" Series<br>16 Ga. S/S "430" | "600" Series<br>16 Ga. S/S "300" | Ship<br>Weight |
|-----|-----|---------|-----|----------------------------------|----------------------------------|----------------|
| 21" | 36" | 24 1/2" | 18" | 4-2-36                           | 6-2-36                           | 73 lbs.        |
| 21" | 48" | 24 1/2" | 24" | 4-2-48                           | 6-2-48                           | 86 lbs.        |
| 21" | 60" | 24 1/2" | 30" | 4-2-60                           | 6-2-60                           | 100 lbs.       |
| 24" | 48" | 27 1/2" | 24" | 4-42-48                          | 6-42-48                          | 88 lbs.        |
| 24" | 60" | 27 1/2" | 30" | 4-42-60                          | 6-42-60                          | 108 lbs.       |