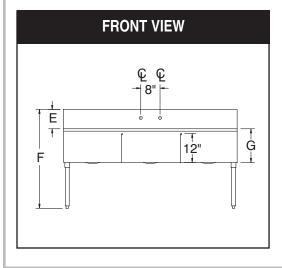

# PLUMBING ROUGH-IN

|   | 18" & 21"<br>Front to Back<br>Models | 24" Front to Back Models |
|---|--------------------------------------|--------------------------|
| Е | 8"                                   | 6"                       |
| F | 41"                                  | 39"                      |
| G | 14"                                  | 13"                      |
| Н | 37 3/4"                              | 35 3/4"                  |