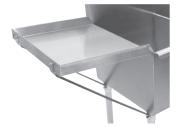

# **DETACHABLE DRAINBOARDS**

| Size      | 18 Ga. S/S "430" | Wt.     |
|-----------|------------------|---------|
| 18" x 18" | N-5-818          | 10 lbs. |
| 21" x 18" | N-5-18           | 11 lbs. |
| 21" x 24" | N-5-24           | 12 lbs. |
| 21" x 30" | N-5-30           | 22 lbs. |
| 21" x 36" | N-5-36*          | 25 lbs. |
| 21" x 48" | N-5-48*          | 28 lbs. |
| 24" x 24" | N-54-24          | 18 lbs. |
| 24" x 36" | N-54-36*         | 32 lbs. |
| 24" x 48" | N-54-48*         | 36 lbs. |

<sup>\*</sup>Drainboards 36" and 48" are supplied with legs for support