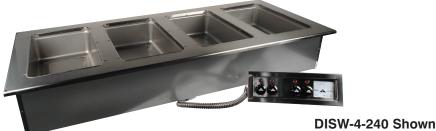

## DROP-IN SEALED WELL ELECTRIC UNIT

| ltem #:    | Qty #: |
|------------|--------|
| Model #: _ |        |
| Project #: |        |

## **FEATURES:**

Fiberglass insulation between each compartment 12" x 20" die stamped openings Full stainless steel construction inside and out. Remote control panel

Units are supplied with drains for wet or dry application

## **MATERIAL:**

**TOP:** 18 gauge #304 stainless steel with die stamped pan openings and self rimmed. (12" x 20" opening)

BODY: 20 gauge galvanized

## **ELECTRICAL:**

120V units yield 1100 Watts 208V/240V dual voltage units yield 825 Watts at 208V and 1100 Watts at 240V Infinite control knobs Indicator lights

Unit to be hard wired in the field. See Below for optional Cords. Please consult the factory for more information.