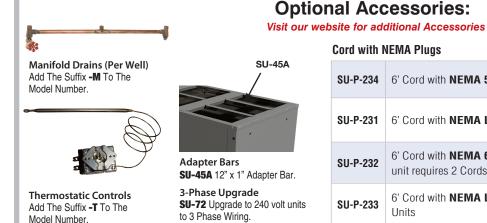

| Cord with NEMA Plugs |                                                                                                      |                                                                                                                                                                                                                                                                                                                                                                                                                                                                                                                                                                                                                                                                                                                                                                                                                                                                                                                                                                                                                                                                                                                                                                                                                                                                                                                                                                                                                                                                                                                                                                                                                                                                                                                                                                                                                                                                                                                                                                                                                                                                                                                                |  |  |  |
|----------------------|------------------------------------------------------------------------------------------------------|--------------------------------------------------------------------------------------------------------------------------------------------------------------------------------------------------------------------------------------------------------------------------------------------------------------------------------------------------------------------------------------------------------------------------------------------------------------------------------------------------------------------------------------------------------------------------------------------------------------------------------------------------------------------------------------------------------------------------------------------------------------------------------------------------------------------------------------------------------------------------------------------------------------------------------------------------------------------------------------------------------------------------------------------------------------------------------------------------------------------------------------------------------------------------------------------------------------------------------------------------------------------------------------------------------------------------------------------------------------------------------------------------------------------------------------------------------------------------------------------------------------------------------------------------------------------------------------------------------------------------------------------------------------------------------------------------------------------------------------------------------------------------------------------------------------------------------------------------------------------------------------------------------------------------------------------------------------------------------------------------------------------------------------------------------------------------------------------------------------------------------|--|--|--|
| SU-P-234             | 6' Cord with <b>NEMA 5-15P</b> plug for 1 well, 120v Units                                           |                                                                                                                                                                                                                                                                                                                                                                                                                                                                                                                                                                                                                                                                                                                                                                                                                                                                                                                                                                                                                                                                                                                                                                                                                                                                                                                                                                                                                                                                                                                                                                                                                                                                                                                                                                                                                                                                                                                                                                                                                                                                                                                                |  |  |  |
| SU-P-231             | 6' Cord with <b>NEMA L5-30P</b> plug for 2 or 3 well, 120v Unit                                      |                                                                                                                                                                                                                                                                                                                                                                                                                                                                                                                                                                                                                                                                                                                                                                                                                                                                                                                                                                                                                                                                                                                                                                                                                                                                                                                                                                                                                                                                                                                                                                                                                                                                                                                                                                                                                                                                                                                                                                                                                                                                                                                                |  |  |  |
| SU-P-232             | 6' Cord with <b>NEMA 6-20P</b> plug for 1, 2, 3 or 6 well (6 well unit requires 2 Cords), 240v Units | The state of the s |  |  |  |
| SU-P-233             | 6' Cord with <b>NEMA L6-30P</b> plug, for 4 or 5 well, 240v Units                                    |                                                                                                                                                                                                                                                                                                                                                                                                                                                                                                                                                                                                                                                                                                                                                                                                                                                                                                                                                                                                                                                                                                                                                                                                                                                                                                                                                                                                                                                                                                                                                                                                                                                                                                                                                                                                                                                                                                                                                                                                                                                                                                                                |  |  |  |