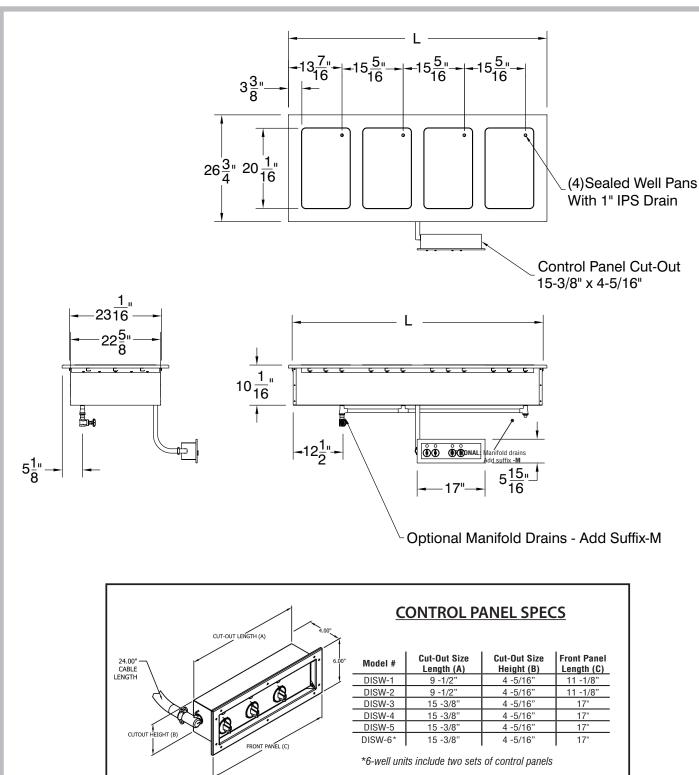

|             | # of      |         |       |                   |         |             | Approx.   |          |         |
|-------------|-----------|---------|-------|-------------------|---------|-------------|-----------|----------|---------|
| Model #     | Length    | Width   | Wells | Cut-Out Size      | Volts   | Amps        | Watts     | Wt.      | Cu. Ft. |
| DISW-1-120  | 18-13/16" | 26-3/4" | 1     | 23-3/8" x 17-1/4" | 120     | 9.17        | 1100      | 73 lbs.  | 6       |
| DISW-2-120  | 34-1/8"   | 26-3/4" | 2     | 23-3/8" x 32-5/8" | 120     | 18.33       | 2200      | 110 lbs. | 6       |
| DISW-3-120  | 49-7/16"  | 26-3/4" | 3     | 23-3/8" x 47-7/8" | 120     | 27.51       | 3300      | 135 lbs. | 6       |
| DISW-1-240  | 18-13/16" | 26-3/4" | 1     | 23-3/8" x 17-1/4" | 208/240 | 3.97/4.58   | 825/1100  | 73 lbs.  | 6       |
| DISW-2-240  | 34-1/8"   | 26-3/4" | 2     | 23-3/8" x 32-5/8" | 208/240 | 7.94/9.16   | 1650/2200 | 110 lbs. | 6       |
| DISW-3-240  | 49-7/16"  | 26-3/4" | 3     | 23-3/8" x 47-7/8" | 208/240 | 11.91/13.74 | 2475/3300 | 135 lbs. | 18      |
| DISW-4-240  | 64-3/4"   | 26-3/4" | 4     | 23-3/8" x 63-1/4" | 208/240 | 15.88/18.32 | 3300/4400 | 180 lbs. | 23      |
| DISW-5-240  | 80-1/16"  | 26-3/4" | 5     | 23-3/8" x 78-1/2" | 208/240 | 19.85/22.90 | 4125/5500 | 208 lbs. | 35      |
| DISW-6-240* | 95-3/8"   | 26-3/4" | 6     | 23-3/8" x 93-7/8" | 208/240 | 23.82/27.48 | 4950/6600 | 275 lbs. | 35      |

<sup>\*6-</sup>well units include two sets of control panels

NOTE: Units are not designed to cook or heat frozen or refrigerated foods. Food placed in tables should already be hot, and the table will maintain the proper temperatures

TOL ± .125" ALL DIMENSIONS ARE TYPICAL

Unit to be hard wired in the field. See Accessories for optional Cords.

Please consult the factory for more information.