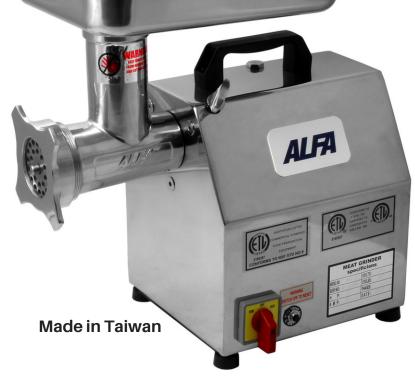

Compatible with ALFA's GS-12, VS-12, TN-12,FC-12 & Other Standard #12 Power Attachments!

## • Powerful, 1 HP Motor (480lbs/hr)

- Gear Driven with Precision, Heat Treated Steel Gears
- All Stainless, Seamless Body & Meat Grinder Attachment
- Forward & Reverse with Motor Overload Protection Switch
- 6 Month Warranty: Parts & Labor

## **Comes Standard with:**

(2) S/S Knives, (1)1/4" S/S Plate,
(1) 5/16" S/S Plate, (1) Sausage
Stuffing Tube, & (1) Stomper