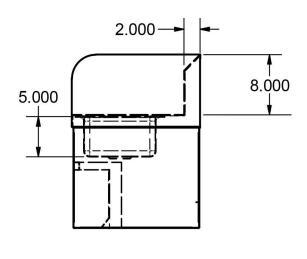

# Material:

• T-304 Stainless Steel

| Part Number        | Unit Size<br>(w x d) | Bowl Dim.<br>(l x w x d) | Faucet / Spout<br>Mounting | Included<br>Faucet | Drain<br>Size      |
|--------------------|----------------------|--------------------------|----------------------------|--------------------|--------------------|
| BKHS-D-SS-SKTS     | 12" x 16"            | 9" x 9" x 5"             | 4" O.C. Deck               | -                  | 1 7/8"             |
| BKHS-D-SS-SKTS-P-G | 12" x 16"            | 9" x 9" x 5"             | 4" O.C. Deck               | BKD-3G-G           | 1 <sup>7/8</sup> " |