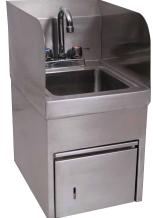

# **Deck Mount Hand Sink** w/Integrated Towel Dispenser

Stainless Steel Hand Sinks

#### Features:

- Wall Mounting Hardware Included
- BKDR-2 Basket Drain Included
- Integrated Towel Dispenser

## **Options:**

- Upgraded Faucets
- Other Plumbing Accessories Call For Details

# Material:

• T-304 Stainless Steel

| Part Number        | Unit Size<br>(w x d) | Bowl Dim.<br>(l x w x d) | Faucet / Spout<br>Mounting | Included<br>Faucet | Drain<br>Size      |
|--------------------|----------------------|--------------------------|----------------------------|--------------------|--------------------|
| BKHS-D-SS-SKTS     | 12" x 16"            | 9" x 9" x 5"             | 4" O.C. Deck               | -                  | 1 7/8"             |
| BKHS-D-SS-SKTS-P-G | 12" x 16"            | 9" x 9" x 5"             | 4" O.C. Deck               | BKD-3G-G           | 1 <sup>7/8</sup> " |