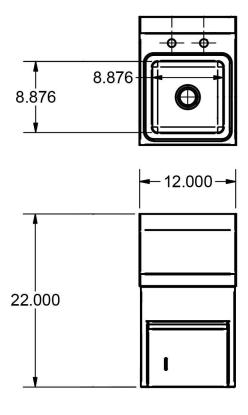

# Material:

• T-304 Stainless Steel

| Part Number        | Unit Size<br>(w x d) | Bowl Dim.<br>(l x w x d) | Faucet / Spout<br>Mounting | Included<br>Faucet | Drain<br>Size      |
|--------------------|----------------------|--------------------------|----------------------------|--------------------|--------------------|
| BKHS-D-SS-SKTS     | 12" x 16"            | 9" x 9" x 5"             | 4" O.C. Deck               | -                  | 1 7/8"             |
| BKHS-D-SS-SKTS-P-G | 12" x 16"            | 9" x 9" x 5"             | 4" O.C. Deck               | BKD-3G-G           | 1 <sup>7/8</sup> " |