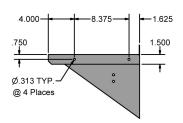

#### Features:

- Shelves Have 9-3/4" Angle Supports
- 1 1/2"Turn Up
- Adjustable Installation allows for up to 1" gap from shelf to wall
- Can be installed directly against wall which requires shelf to be caulked
- Can be installed with a 1" gap for easy cleaning and does not require caulking