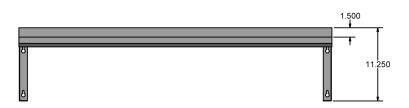

#### Features:

- Shelves Have 9-3/4" Angle Supports
- 1 1/2"Turn Up
- Adjustable Installation allows for up to 1" gap from shelf to wall
- Can be installed directly against wall which requires shelf to be caulked
- Can be installed with a 1" gap for easy cleaning and does not require caulking