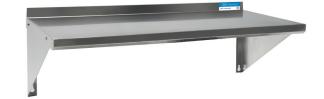

# 16 Ga Wall Shelves

## Stainless Steel Wall Shelves

#### Features:

- Shelves Have 9-3/4" Angle Supports
- 1 1/2"Turn Up
- Adjustable Installation allows for up to 1" gap from shelf to wall
- Can be installed directly against wall which requires shelf to be caulked
- Can be installed with a 1" gap for easy cleaning and does not require caulking