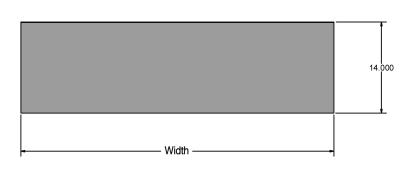

#### Material:

• T-304 16 ga. Stainless Steel

| Part Number | Dimensions<br>(w x d) | # of Support<br>Brackets |
|-------------|-----------------------|--------------------------|
| BKWS6-1436  | 36" x 14"             | 2                        |
| BKWS6-1448  | 48" x 14"             | 2                        |
| BKWS6-1460  | 60" x 14"             | 2                        |
| BKWS6-1472  | 72" x 14"             | 3                        |
| BKWS6-1496  | 96" x 14"             | 3                        |