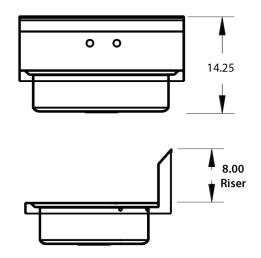

## **Options:**

- Upgraded Faucets
- Other Plumbing Accessories Call For Details

Use your smart phone to scan the above QR code to visit our website: www.bk-resources.com

| Part Number     | Unit Size<br>(w x d)                      | Bowl Dim.<br>(I x w x d) | Faucet / Spout<br>Mounting | Included<br>Faucet | Drain<br>Size |
|-----------------|-------------------------------------------|--------------------------|----------------------------|--------------------|---------------|
| BKHS-W-1620     | 24 <sup>1/2</sup> " x 21 <sup>3/4</sup> " | 20" x 16" x 5"           | 4" O.C. Splash             | -                  | 1 7/8"        |
| BKHS-W-1620-P-G | 24 <sup>1/2</sup> " x 21 <sup>3/4</sup> " | 20" x 16" x 5"           | 4" O.C. Splash             | BKF-W-3G-G         | <b>1</b> 7/8" |