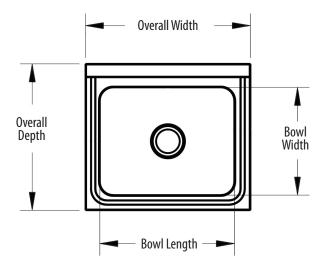

## **Options:**

- Upgraded Faucets
- Other Plumbing Accessories Call For Details

Use your smart phone to scan the above QR code to visit our website: www.bk-resources.com

| Part Number     | Unit Size<br>(w x d)                      | Bowl Dim.<br>(I x w x d) | Faucet / Spout<br>Mounting | Included<br>Faucet | Drain<br>Size |
|-----------------|-------------------------------------------|--------------------------|----------------------------|--------------------|---------------|
| BKHS-W-1620     | 24 <sup>1/2</sup> " x 21 <sup>3/4</sup> " | 20" x 16" x 5"           | 4" O.C. Splash             | -                  | 1 7/8"        |
| BKHS-W-1620-P-G | 24 <sup>1/2</sup> " x 21 <sup>3/4</sup> " | 20" x 16" x 5"           | 4" O.C. Splash             | BKF-W-3G-G         | <b>1</b> 7/8" |