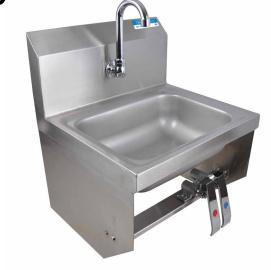

14"x 10" Splash Mount Hand Sinks w/ Knee Valve Package

Stainless Steel Hand Sinks

## Features:

## Material:

- Wall Mounting Hardware Included
- T-304 Stainless Steel

Drain Included

## **Options:**

- Upgraded Faucets
- Other Plumbing Accessories Call For Details

| Part Number           | Unit Size<br>(w x d)      | Bowl Dim.<br>(l x w x d) | Faucet / Spout<br>Mounting | Included<br>Faucet | Drain<br>Size |
|-----------------------|---------------------------|--------------------------|----------------------------|--------------------|---------------|
| BKHS-W-1410-1-BKK     | 17" x 15 <sup>1/2</sup> " | 14" x 10" x 5"           | 1 Hole Splash              | -                  | 1 7/8"        |
| BKHS-W-1410-1-BKK-P-G | 17" x 15 <sup>1/2</sup> " | 14" x 10" x 5"           | 1 Hole Splash              | BKKVSGS-G          | 1 7/8"        |