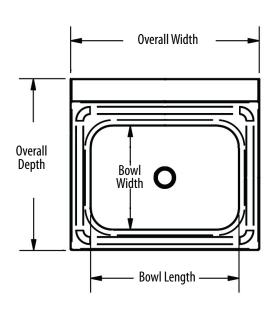

## **Options:**

- Upgraded Faucets
- Other Plumbing Accessories Call For Details

| Part Number           | Unit Size<br>(w x d)      | Bowl Dim.<br>(l x w x d) | Faucet / Spout<br>Mounting | Included<br>Faucet | Drain<br>Size |
|-----------------------|---------------------------|--------------------------|----------------------------|--------------------|---------------|
| BKHS-W-1410-1-BKK     | 17" x 15 <sup>1/2</sup> " | 14" x 10" x 5"           | 1 Hole Splash              | -                  | 1 7/8"        |
| BKHS-W-1410-1-BKK-P-G | 17" x 15 <sup>1/2</sup> " | 14" x 10" x 5"           | 1 Hole Splash              | BKKVSGS-G          | 1 7/8"        |