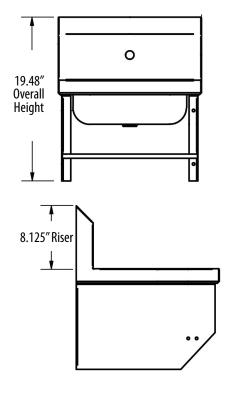

## **Options:**

- Upgraded Faucets
- Other Plumbing Accessories Call For Details

| Part Number           | Unit Size<br>(w x d)      | Bowl Dim.<br>(l x w x d) | Faucet / Spout<br>Mounting | Included<br>Faucet | Drain<br>Size |
|-----------------------|---------------------------|--------------------------|----------------------------|--------------------|---------------|
| BKHS-W-1410-1-BKK     | 17" x 15 <sup>1/2</sup> " | 14" x 10" x 5"           | 1 Hole Splash              | -                  | 1 7/8"        |
| BKHS-W-1410-1-BKK-P-G | 17" x 15 <sup>1/2</sup> " | 14" x 10" x 5"           | 1 Hole Splash              | BKKVSGS-G          | 1 7/8"        |