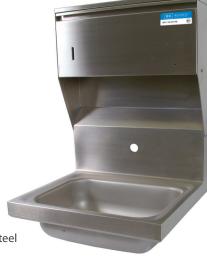

14"x 10" 1 Hole Splash Mount Hand Sink w/ Towel Dispenser

Stainless Steel Hand Sinks

## Features:

- Wall Mounting Hardware Included
- Includes Soap Dispenser (BK-SD)
- Drain Included
- Marine Edge
- Accommodates BK-MFPT "C" Fold Towels