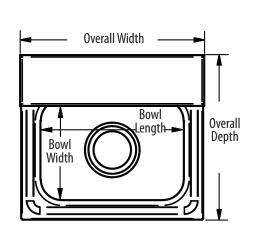

## **Options:**

- Upgraded Faucets & Drains
- Other Plumbing Accessories Call For Details

| Part Number         | Unit Size                 | Bowl Dim.      | Faucet / Spout | Included | Drain  |
|---------------------|---------------------------|----------------|----------------|----------|--------|
|                     | (w x d)                   | (l x w x d)    | Mounting       | Faucet   | Size   |
| BKHS-W-1410-1-4D-TD | 17" x 15 <sup>1/2</sup> " | 14" x 10" x 5" | 1 Hole Splash  | -        | 3 1/2" |