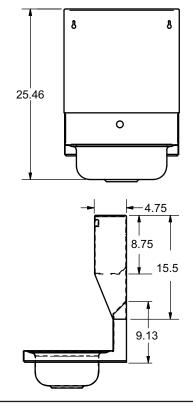

## **Options:**

- Upgraded Faucets & Drains
- Other Plumbing Accessories Call For Details

| Part Number         | Unit Size                 | Bowl Dim.      | Faucet / Spout | Included | Drain  |
|---------------------|---------------------------|----------------|----------------|----------|--------|
|                     | (w x d)                   | (l x w x d)    | Mounting       | Faucet   | Size   |
| BKHS-W-1410-1-4D-TD | 17" x 15 <sup>1/2</sup> " | 14" x 10" x 5" | 1 Hole Splash  | -        | 3 1/2" |