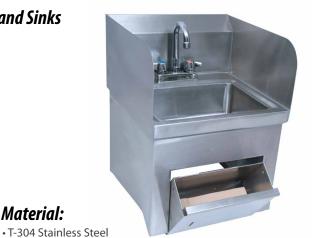

# **Deck Mount Hand Sink** w/Integrated Towel Dispenser

Stainless Steel Hand Sinks

### Features:

- Wall Mounting Hardware Included
- BKDR-2 Basket Drain Included
- Integrated Towel Dispenser

Material: