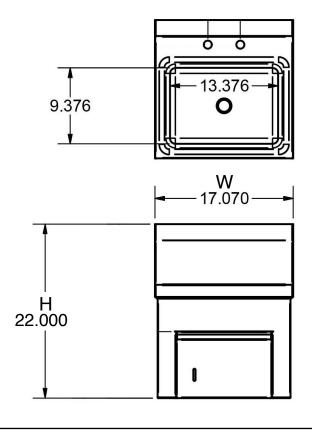

## **Options:**

- Upgraded Faucets
- Other Plumbing Accessories Call For Details

| Part Number          | Unit Size<br>(w x d) | Bowl Dim.<br>(l x w x d) | Faucet / Spout<br>Mounting | Included<br>Faucet | Drain<br>Size |
|----------------------|----------------------|--------------------------|----------------------------|--------------------|---------------|
| BKHS-D-1410-SKTS     | 17" x 17" x 22"      | 14" x 10" x 5"           | 4" O.C. Deck               | -                  | 1 7/8"        |
| BKHS-D-1410-SKTS-P-G | 17" x 17" x 22"      | 14" x 10" x 5"           | 4" O.C. Deck               | BKD-3G-G           | 1 7/8"        |