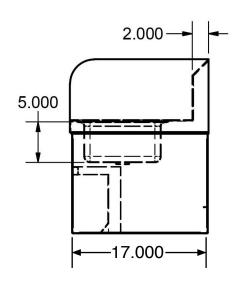

## **Options:**

- Upgraded Faucets
- Other Plumbing Accessories Call For Details

| Part Number          | Unit Size<br>(w x d) | Bowl Dim.<br>(l x w x d) | Faucet / Spout<br>Mounting | Included<br>Faucet | Drain<br>Size |
|----------------------|----------------------|--------------------------|----------------------------|--------------------|---------------|
| BKHS-D-1410-SKTS     | 17" x 17" x 22"      | 14" x 10" x 5"           | 4" O.C. Deck               | -                  | 1 7/8"        |
| BKHS-D-1410-SKTS-P-G | 17" x 17" x 22"      | 14" x 10" x 5"           | 4" O.C. Deck               | BKD-3G-G           | 1 7/8"        |