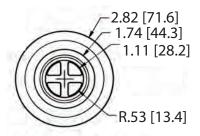

### **Product Specifications:**

- Basket: 5" (w) x 4 1/2" (h)
- Bowl: 51/2" (w) x 51/2" (h)
- Includes Basket Drain

888-310-4393 • 120 Frontage Road, Altamont, IL 62411 • www.bk-resources.com