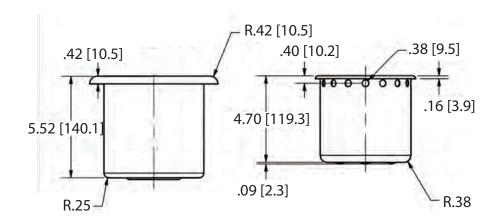

### **Product Specifications:**

- Basket: 5" (w) x 4 1/2" (h)
- Bowl: 51/2" (w) x 51/2" (h)
- Includes Basket Drain

888-310-4393 • 120 Frontage Road, Altamont, IL 62411 • www.bk-resources.com