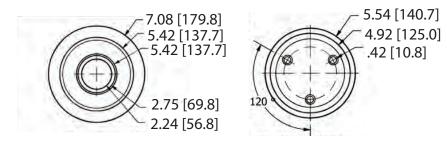

### **Product Specifications:**

- Basket: 5" (w) x 4 1/2" (h)
- Bowl: 51/2" (w) x 51/2" (h)
- Includes Basket Drain

888-310-4393 • 120 Frontage Road, Altamont, IL 62411 • www.bk-resources.com