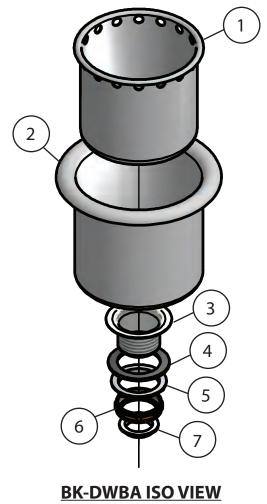

#### **Exploded Parts Detail:**

| Diagram # | Quantity | Part Number | Description     |
|-----------|----------|-------------|-----------------|
| 1         | 1        | DWBA-S      | Strainer        |
| 2         | 1        | DWBA-B      | Bowl            |
| 3         | 1        | BKDR-2      | Drain Body      |
| 4         | 1        | BKDR-2-W    | Washer          |
| 5         | 1        | BKDR-2-LN   | Lock Nut        |
| 6         | 1        | BKDR2-TPN   | Trail Piece Nut |
| 7         | 1        | BKDR-2-TP   | Tail Piece      |