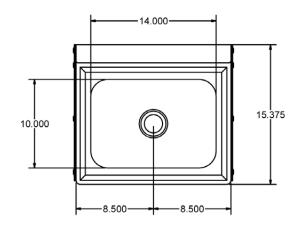

## Material:

- Polypropylene
- Infused with an Inorganic Antimicrobial Agent

| MODEL              | Included Faucet     | Faucet Holes | Bowl Size      | UNIT SIZE<br>(I x w) |
|--------------------|---------------------|--------------|----------------|----------------------|
| APHS-W1410-SSBKK   | Knee Valve Brackets | 1            | 14" x 10" x 5" | 15 ¾" x 17"          |
| APHS-W1410-SSBKKPG | BKKVSGS-G           | 1            | 14" x 10" x 5" | 15 ¾" x 17"          |