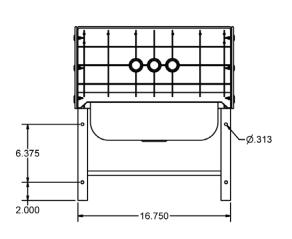

## Material:

- Polypropylene
- Infused with an Inorganic Antimicrobial Agent

| MODEL              | Included Faucet     | Faucet Holes | Bowl Size      | UNIT SIZE<br>(I x w) |
|--------------------|---------------------|--------------|----------------|----------------------|
| APHS-W1410-SSBKK   | Knee Valve Brackets | 1            | 14" x 10" x 5" | 15 ¾" x 17"          |
| APHS-W1410-SSBKKPG | BKKVSGS-G           | 1            | 14" x 10" x 5" | 15 ¾" x 17"          |