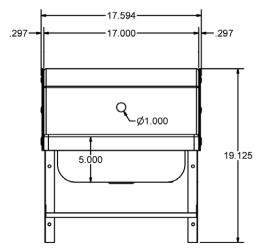

## Material:

- Polypropylene
- Infused with an Inorganic Antimicrobial Agent

| MODEL              | Included Faucet     | Faucet Holes | Bowl Size      | UNIT SIZE<br>(I x w) |
|--------------------|---------------------|--------------|----------------|----------------------|
| APHS-W1410-SSBKK   | Knee Valve Brackets | 1            | 14" x 10" x 5" | 15 ¾" x 17"          |
| APHS-W1410-SSBKKPG | BKKVSGS-G           | 1            | 14" x 10" x 5" | 15 ¾" x 17"          |