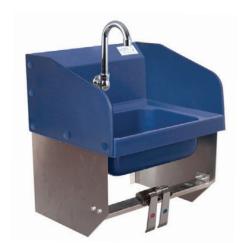

## Antimicrobial Hand Sinks with Knee Valve Package & Side Splashes

## Material:

- Polypropylene
- Infused with an Inorganic Antimicrobial Agent

| MODEL              | Included Faucet     | Faucet Holes | Bowl Size      | UNIT SIZE<br>(I x w) |
|--------------------|---------------------|--------------|----------------|----------------------|
| APHS-W1410-SSBKK   | Knee Valve Brackets | 1            | 14" x 10" x 5" | 15 ¾" x 17"          |
| APHS-W1410-SSBKKPG | BKKVSGS-G           | 1            | 14" x 10" x 5" | 15 ¾" x 17"          |