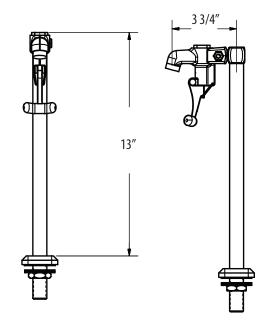

## Material:

- T-304 20 ga. Stainless Steel
- Chrome Plated Brass Drain

| Part Number  | Unit Size<br>(l x w)                        | Unit Size<br>(I x w x d)      | Basin Size<br>(I x w)                             | Description              | Recommended<br>Cutout Size (I x w) |
|--------------|---------------------------------------------|-------------------------------|---------------------------------------------------|--------------------------|------------------------------------|
| BKF-SGF-G    | -                                           | 13" x 3 <sup>3/4</sup> " x 2" | -                                                 | Faucet Only              | -                                  |
| BK-WS        | 12 <sup>11/16</sup> " x 10 <sup>3/4</sup> " | -                             | 10 <sup>13/64</sup> " x 4 <sup>11/16</sup> " x 2" | Filler Station           | 10 <sup>11/16</sup> " x 9"         |
| BK-WS-1SGF-G |                                             |                               |                                                   | Filler Station w/ Faucet |                                    |