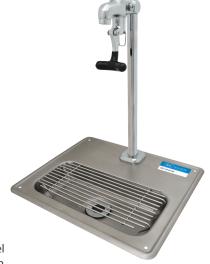

## **Glass Filler Water Station**

**Drop In Sinks** 

## Features:

- Locking Clip For Continuous Flow
- Lead Free Faucet

## Material:

- T-304 20 ga. Stainless Steel
- Chrome Plated Brass Drain

| Part Number  | Unit Size<br>(l x w)                        | Unit Size<br>(I x w x d)      | Basin Size<br>(I x w)                             | Description              | Recommended<br>Cutout Size (I x w) |
|--------------|---------------------------------------------|-------------------------------|---------------------------------------------------|--------------------------|------------------------------------|
| BKF-SGF-G    | -                                           | 13" x 3 <sup>3/4</sup> " x 2" | -                                                 | Faucet Only              | -                                  |
| BK-WS        | 12 <sup>11/16</sup> " x 10 <sup>3/4</sup> " | -                             | 10 <sup>13/64</sup> " x 4 <sup>11/16</sup> " x 2" | Filler Station           | 10 <sup>11/16</sup> " x 9"         |
| BK-WS-1SGF-G |                                             |                               |                                                   | Filler Station w/ Faucet |                                    |