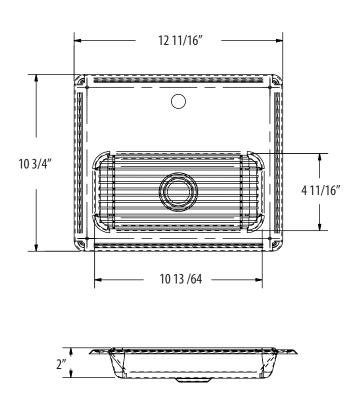

## Material:

- T-304 20 ga. Stainless Steel
- Chrome Plated Brass Drain

| Part Number  | Unit Size<br>(l x w)                        | Unit Size<br>(I x w x d)      | Basin Size<br>(I x w)                             | Description              | Recommended<br>Cutout Size (I x w) |
|--------------|---------------------------------------------|-------------------------------|---------------------------------------------------|--------------------------|------------------------------------|
| BKF-SGF-G    | -                                           | 13" x 3 <sup>3/4</sup> " x 2" | -                                                 | Faucet Only              | -                                  |
| BK-WS        | 12 <sup>11/16</sup> " x 10 <sup>3/4</sup> " | -                             | 10 <sup>13/64</sup> " x 4 <sup>11/16</sup> " x 2" | Filler Station           | 10 <sup>11/16</sup> " x 9"         |
| BK-WS-1SGF-G |                                             |                               |                                                   | Filler Station w/ Faucet |                                    |