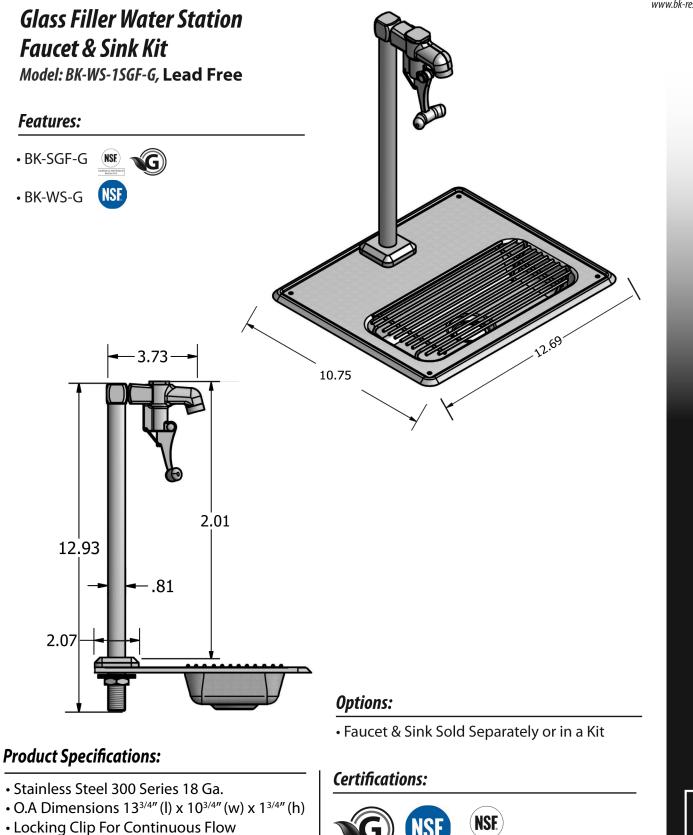

 $\sim$ 

Π

- Cutout: 9" Front to Back, 10.375" Side to Side
- Due to our commitment to improving our products, specifications are subject to change without notice.

Page 1/2

888-310-4393 • 120 Frontage Road, Altamont, IL 62411 • www.bk-resources.com