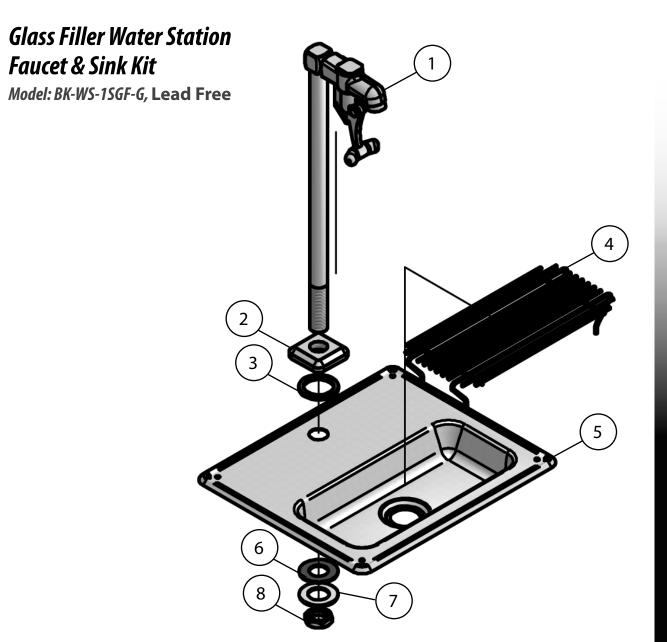

## Exploded Parts Detail:

| Diagram # | Quantity | Part Number   | Description       |
|-----------|----------|---------------|-------------------|
| 1         | 1        | BKF-SGF-G     | Glass Filler      |
| 2         | 1        | BKF-SGF-G-B   | Faucet Base       |
| 3         | 1        | BKF-SGF-G-W   | Base Washer       |
| 4         | 1        | BK-WS-G       | Grate             |
| 5         | 1        | BK-WS         | Water Station     |
| 6         | 1        | BKF-SGF-G-MW1 | Mounting Washer 1 |
| 7         | 1        | BKF-SGF-G-MW2 | Mounting Washer 2 |
| 8         | 1        | BKF-SGF-G-MN  | Mounting Nut      |