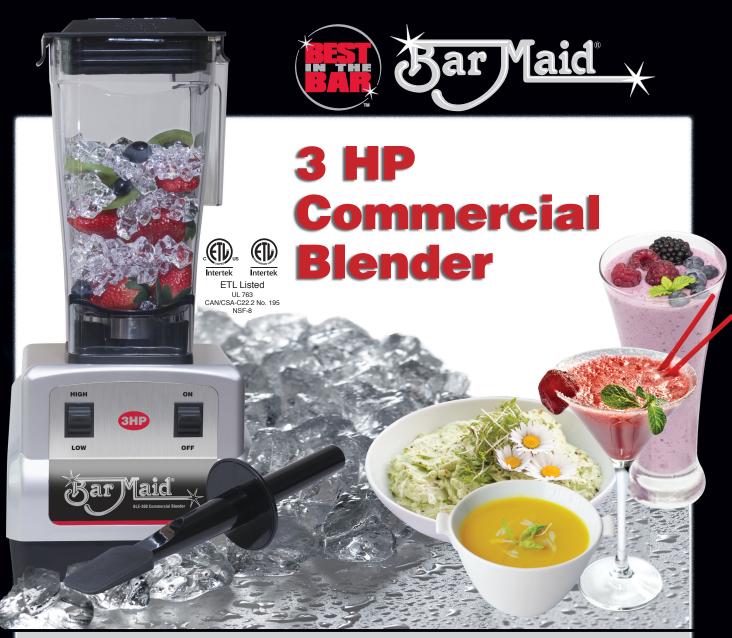

## Bar Maid's BLE-300 delivers the ultimate combination of power, convenience and versatility that professionals need to get the job done fast...

- **Outstanding performance...** Powerful 3 peak horsepower motor and stainless steel blades crush ice or mix dough with ease.
- Easy operation... with On/Off and 2-speed toggle switches.
- **Convenient...** combination plunger/spatula is designed for pushing ingredients into a continuous blend and moving ingredients inside the container sides without coming in contact with the blades. Underbody cord wrap stores excess cord.

- Extremely versatile... in preparing smoothies; frozen drinks; batters; dressings and sauces; spreads and dips; herbed and nut butters; pureed soups, fruits and vegetables; and ground coffee, flour, spices, bread crumbs, nuts and seeds.
- Built to last... innovative, virtually unbreakable BPA-Free 64 ounce Eastman Tritan® Copolyester container "funnels" contents into stainless steel blades.

Bar Maid... 50 years of building the "Best in the Bar"

Specifications: Models BLE-300

Motor: 3 HP Voltage: 120V/60Hz

Shipping Weight: 7.5kgs / 16.5lbs
Product size: 19.7"H x 9.17"D x 8.27"W
Carton size: 19.3"H x 10.2"D x 15"W
490mm x 260mm x 380mm