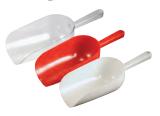

#### 16oz Scoops

CR-840CL CLEAR - ROUND BOWL - HOLE HANDLE - POLYCARBONATE CR-840R RED - ROUND BOWL - HOLE HANDLE - POLYETHYLENE \* CR-840W WHITE - ROUND BOWL - HOLE HANDLE - POLYETHYLENE \*

#### **4oz Scoops**

CR-854W WHITE - ROUND BOWL HOLE HANDLE - POLYETHYLENE

CR-849CL CLEAR - ROUND BOWL - HOLE HANDLE - POLYCARBONATE CR-849R RED - ROUND BOWL - HOLE HANDLE - POLYETHYLENE \* CR-849W WHITE - ROUND BOWL - HOLE HANDLE - POLYETHYLENE \*