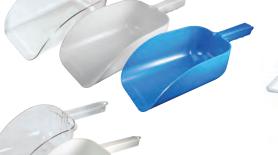

### 82oz Scoops

CR-835CL CLEAR - FLAT BOWL - HOOK HANDLE - POLYCARBONATE
CR-835W-N WHITE - FLAT BOWL - HOOK HANDLE - POLYSTYRENE - NSF
CR-837B BLUE - FLAT BOWL - HOOK HANDLE - POLYSTYRENE \*

CR-850L WHITE LARGE - HOLDS 32OZ & 82OZ SCOOPS CR-850M WHITE MEDIUM - HOLDS 16OZ SCOOPS CR-850S WHITE SMALL - HOLDS 8OZ SCOOPS

CR-838CL CLEAR - FLAT BOWL - HOOK HANDLE - POLYCARBONATE CR-838W WHITE - FLAT BOWL - HOOK HANDLE - POLYSTYRENE \*