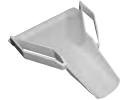

### 82oz Scoops

CR-835CL CLEAR - FLAT BOWL - HOOK HANDLE - POLYCARBONATE
CR-835W-N WHITE - FLAT BOWL - HOOK HANDLE - POLYSTYRENE - NSF
CR-837B BLUE - FLAT BOWL - HOOK HANDLE - POLYSTYRENE \*

CR-850L WHITE LARGE - HOLDS 32OZ & 82OZ SCOOPS CR-850M WHITE MEDIUM - HOLDS 16OZ SCOOPS CR-850S WHITE SMALL - HOLDS 8OZ SCOOPS