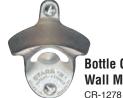

## Bottle Opener Paddle Style

CR-1277 STAINLESS STEEL CR-1277BLK BLACK POWDER COAT

Bottle Opener Wall Mount With Screws

Muddler Solid Plastic - ¾" Diameter - Black GB-1240