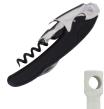

Heavy duty - professional quality

Professional Waiter's Corkscrew With Paring Knife - Black

CR-11/18

Pocket Corkscrew White - Bulk Pack Only CR-1252W

Security Wristbands \*
"No Tear" 3/4" Tyvek® Material
Waterproof with Super Adhesive