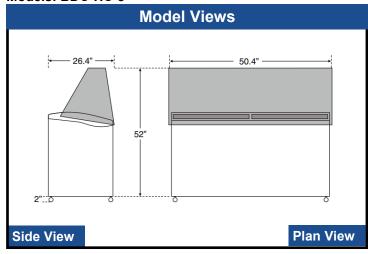

#### **REFRIGERATION SYSTEM**

- Refrigeration system uses R290 refrigerant to comply with all environmental concerns
- Maintenance free condenser
- Triple access air flow compressor compartment

| MODEL                                                       | BDC-HC-8                               |
|-------------------------------------------------------------|----------------------------------------|
| EXTERNAL DIMENSIONAL                                        |                                        |
| Width Overall                                               | 50 2/5"                                |
| Depth Overall                                               | 26 2/5"                                |
| Height Overall                                              | 52"                                    |
| INTERNAL DIMENSIONAL                                        |                                        |
| NET Capacity (cubic ft.)                                    | 15.2                                   |
| Capacity- Top holding area<br>Capacity- Bottom holding area | (8) 3 Gallon tubs<br>(6) 3 Gallon tubs |
| ELECTRICAL DATA                                             |                                        |
| Full Load Amperes 120/60/1                                  | 5.4                                    |
| REFRIGERATION DATA                                          |                                        |
| Horsepower                                                  | 1/3                                    |
| Capacity (kw-hr/day)                                        | 3.52                                   |
| WEIGHT DATA                                                 |                                        |
| Gross Weight (kgs)                                          | 225 lbs                                |
| Height - Crated                                             | 43 2/5"                                |
| Width - Crated                                              | 51 4/5"                                |
| Depth - Crated                                              | 27 7/10"                               |