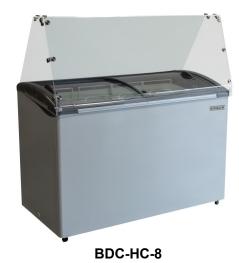

### **BDC DIPPING CABINET FREEZER**

**BDC-HC Dipping Cabinet 8-Flavors Hydrocarbon Series** 

**MODELS: BDC-HC-8** 

#### **CABINET CONSTRUCTION**

- Galvanized metal cabinet with powder coated painted surface
- Interior easy to clean per-painted steel
- Full electronic control
- Glass lids are LowE tempered sliding glass lids with lock and keys standard
- 2" Heavy-duty casters allow easy and fast movement
- Drain plug for easy cleaning
- Lexan sneeze guard
- BDC-8 includes (4) ring tub holds with space for (8) 3 gallon ice cream containers, lower level below containers provides extra container storage of six (6) 3 gallon ice cream containers
- Cold wall refrigeration system, maintains 0° to -10°F

## **Dipping Cabinet Freezer**

Models: BDC-HC-8