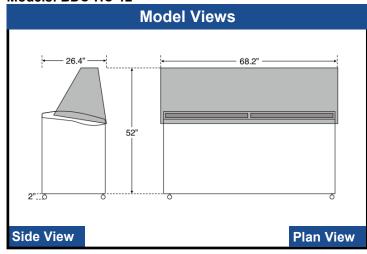

#### **REFRIGERATION SYSTEM**

- Refrigeration system uses R290 refrigerant to comply with all environmental concerns
- Maintenance free condenser
- Triple access air flow compressor compartment

| MODEL                                                       | BDC-HC-12                                |
|-------------------------------------------------------------|------------------------------------------|
| EXTERNAL DIMENSIONAL                                        |                                          |
| Width Overall                                               | 68 1/5"                                  |
| Depth Overall                                               | 26 2/5"                                  |
| Height Overall                                              | 52"                                      |
| INTERNAL DIMENSIONAL                                        |                                          |
| NET Capacity (cubic ft.)                                    | 20.9                                     |
| Capacity- Top holding area<br>Capacity- Bottom holding area | (12) 3 Gallon tubs<br>(10) 3 Gallon tubs |
| ELECTRICAL DATA                                             |                                          |
| Full Load Amperes 120/60/1                                  | 5.2                                      |
| REFRIGERATION DATA                                          |                                          |
| Horsepower                                                  | 1/3                                      |
| Capacity (kw-hr/day)                                        | 3.78                                     |
| WEIGHT DATA                                                 |                                          |
| Gross Weight (kgs)                                          | 280 lbs                                  |
| Height - Crated                                             | 43 2/5                                   |
| Width - Crated                                              | 69 1/2"                                  |
| Depth - Crated                                              | 27 7/10"                                 |