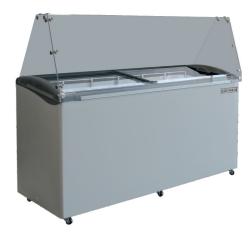

### **BDC DIPPING CABINET FREEZER**

BDC-HC Dipping Cabinet 12-Flavors Hydrocarbon Series

MODELS: BDC-HC-12

BDC-HC-12

#### **CABINET CONSTRUCTION**

- Galvanized metal cabinet with powder coated painted surface
- Interior easy to clean per-painted steel
- Full electronic control
- Glass lids are LowE tempered sliding glass lids with lock and keys standard
- 2" Heavy-duty casters allow easy and fast movement
- · Drain plug for easy cleaning
- · Lexan sneeze guard
- BDC-12 includes (6) ring tub holds with space for (12) 3 gallon ice cream containers, lower level below containers provides extra container storage of ten(10) 3 gallon ice cream containers
- Cold wall refrigeration system, maintains 0° to -10°F