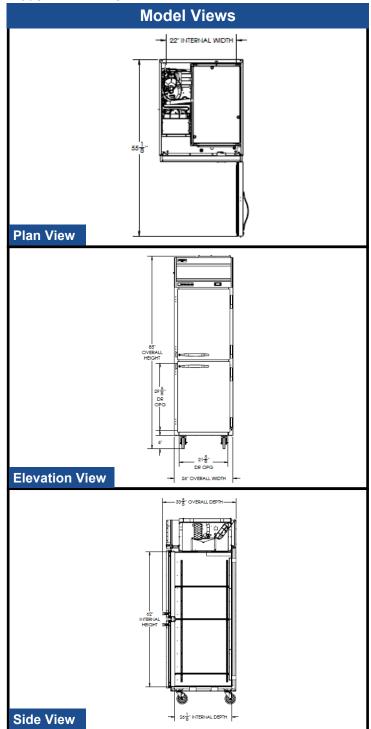

| <b>BEVERAGE-AIR</b> |  |
|---------------------|--|
|                     |  |

| MODEL                              | CT1HC-1HS                 |  |
|------------------------------------|---------------------------|--|
| EXTERNAL DIMENSIONAL DATA          |                           |  |
| Width Overall                      | 26"                       |  |
| Depth Overall                      | 33 5/8"                   |  |
| Height Overall with 6" Casters     | 85"                       |  |
| Number of Doors                    | 2                         |  |
| Depth with Door Open 90 $^{\circ}$ | 55 1/8"                   |  |
| Door Opening (in)                  | (2) 21 5/8" x 29 5/8"     |  |
| INTERNAL DIMENSIONAL DATA          |                           |  |
| NET Capacity (cubic ft.)           | 23.1                      |  |
| Internal Width Overall (in)        | 22"                       |  |
| Internal Depth Overall (in)        | 26 1/8"                   |  |
| Internal Height Overall (in)       | 62"                       |  |
| Number of Shelves                  | 3                         |  |
| ELECTRICAL DATA                    | <b>.</b>                  |  |
| Full Load Amperes 115/60/1         | 8.0                       |  |
| REFRIGERATION DATA                 |                           |  |
| Horsepower                         | 4/5                       |  |
| Capacity (BTU/Hr)*                 | Variable Speed Technology |  |
| WEIGHT DATA                        |                           |  |
| Gross Weight (Crated lbs)          | 334 lbs                   |  |
| Height - Crated                    | 88"                       |  |
| Width - Crated                     | 33"                       |  |
| Depth - Crated                     | 41"                       |  |