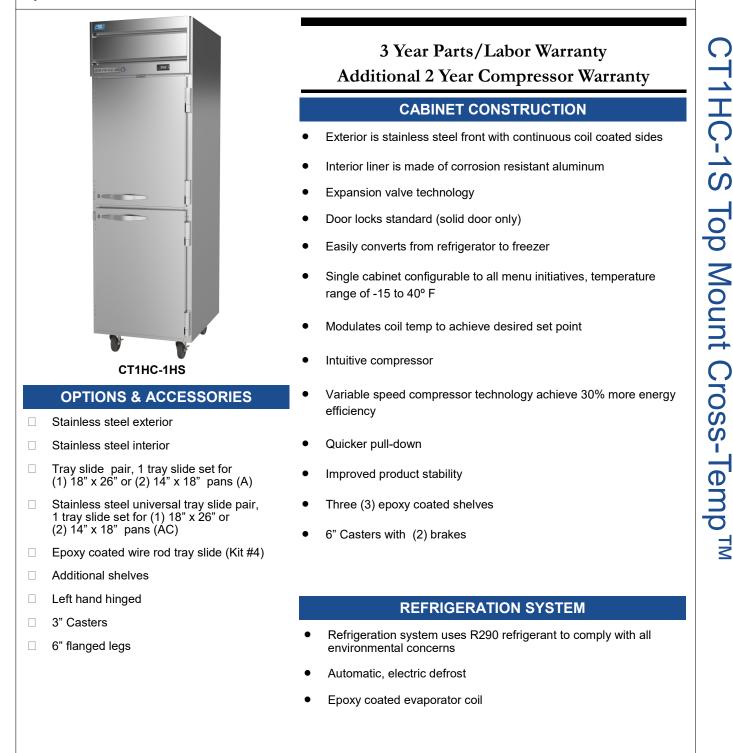

## MODELS: CT1HC-1HS

CT1HC-1HS Half-Solid Door Top Mount Variable Speed Freezer/Refrigerator Hydrocarbon Series

3779 Champion Blvd., Winston-Salem, NC 27105 1-888-845-9800 Fax: 1-336-245-6453 Beverage-Air.com sales@bevair.com

## Cross Temp<sup>™</sup> Top Mount Freezer/Refrigerator Model: CT1HC-1HS