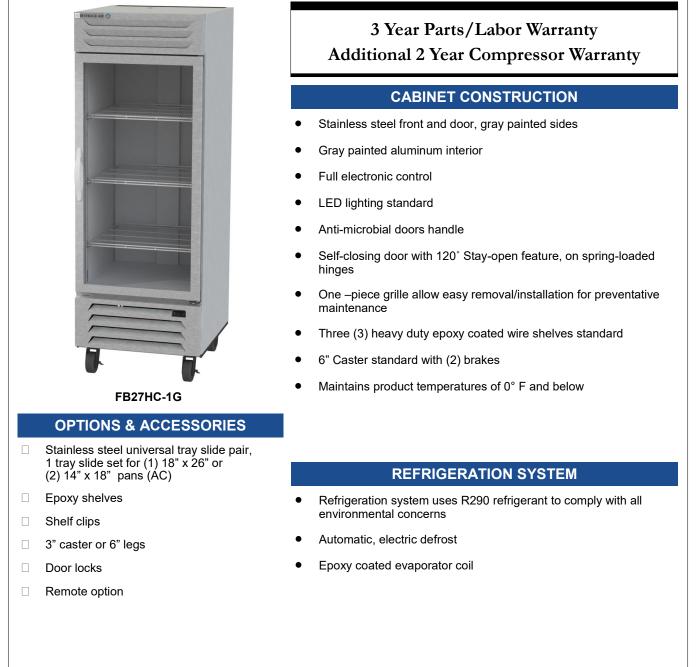

## **BOTTOM MOUNT REACH-IN FREEZER** FB27HC Glass Door Reach-in Freezer Hydrocarbon Series

MODEL: FB27HC-1G

 $\bigcirc$ 

3779 Champion Blvd., Winston-Salem, NC 27105 1-888-845-9800 Fax: 1-336-245-6453 Beverage-Air.com sales@bevair.com

## Vista Series Bottom Mount Reach-in Freezer Model: FB27HC-1G