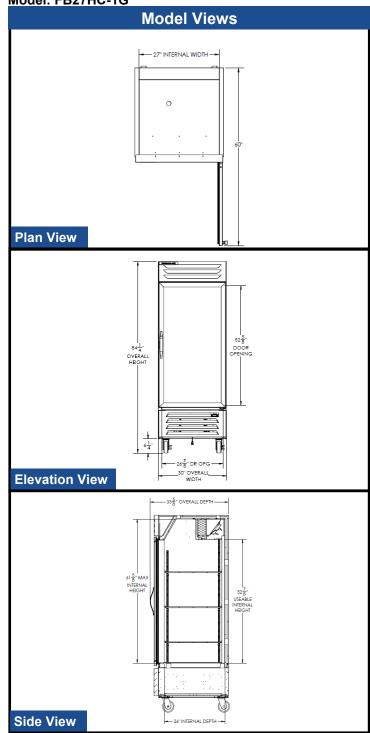

| MODEL                          | FB27HC-1G         |
|--------------------------------|-------------------|
| EXTERNAL DIMENSIONAL DATA      |                   |
| Width Overall                  | 30"               |
| Depth Overall with Handle      | 33 5/8"           |
| Height Overall with 6" casters | 84 1/4"           |
| Number of Doors                | 1                 |
| Depth with Door Open 90°       | 60"               |
| Door Opening                   | 26 7/8" x 52 5/8" |
| INTERNAL DIMENSIONAL DATA      |                   |
| NET Capacity (cubic ft.)       | 26.57             |
| Internal Width Overall (in)    | 27"               |
| Internal Depth Overall (in)    | 26"               |
| Internal Height Overall (in)   | 61 5/8"           |
| Internal Height Useable (in)   | 53                |
| Number of Shelves              | 3                 |
| ELECTRICAL DATA                |                   |
| Full Load Amperes 115/60/1     | 7.5               |
| REFRIGERATION DATA             |                   |
| Horsepower                     | 3/4               |
| Capacity (BTU/Hr)*             | 1927              |
| WEIGHT DATA                    |                   |
| Gross Weight (Crated lbs)      | 438 lbs           |
| Height - Crated                | 84"               |
| Width - Crated                 | 29"               |
| Depth - Crated                 | 36"               |

## Vista Series Bottom Mount Reach-in Freezer Model: FB27HC-1G