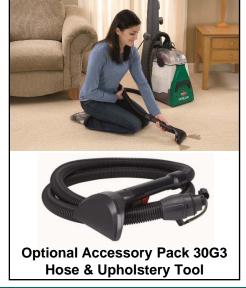

# Extractor BG10°

**BG10® Works Hard** 

You Work Smart...

and Finish Strong.

Commercial Deep Cleaning...Done Right, Done Fast, and for a Great Price

## A Big Fix for a Big Mess

- 2 motors and DirtLifter® power brush
- Motor amperage 12
- 2 large capacity tanks
- 1.75 gallon solution tank
- 2 gallon recovery tank
- Pump pressure 26 psi
- Water Lift 103"
- 10" cleaning path
- Adjustable handle
- Easy-Clean brush roller

### Fewer Stops - Maximum Efficiency

• 25 foot Extension Cord – 50 foot Cleaning Reach

#### **Easy Portability!**

- Cleans forward and back
- Powerful edge-to-edge suction

#### UPC # 011120059021