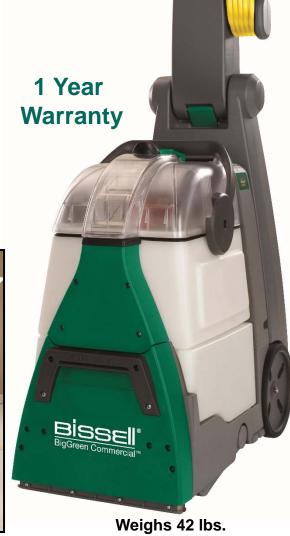

## A Big Fix for a Big Mess

- 2 motors and DirtLifter® power brush
- Motor amperage 12
- 2 large capacity tanks
- 1.75 gallon solution tank
- 2 gallon recovery tank
- Pump pressure 26 psi
- Water Lift 103"
- 10" cleaning path
- Adjustable handle
- Easy-Clean brush roller