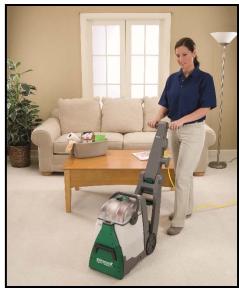

## A Big Fix for a Big Mess

- 2 motors and DirtLifter® power brush
- Motor amperage 12
- 2 large capacity tanks
- 1.75 gallon solution tank
- 2 gallon recovery tank
- Pump pressure 26 psi
- Water Lift 103"
- 10" cleaning path
- Adjustable handle
- Easy-Clean brush roller

#### **Easy Portability!**

- Cleans forward and back
- Powerful edge-to-edge suction