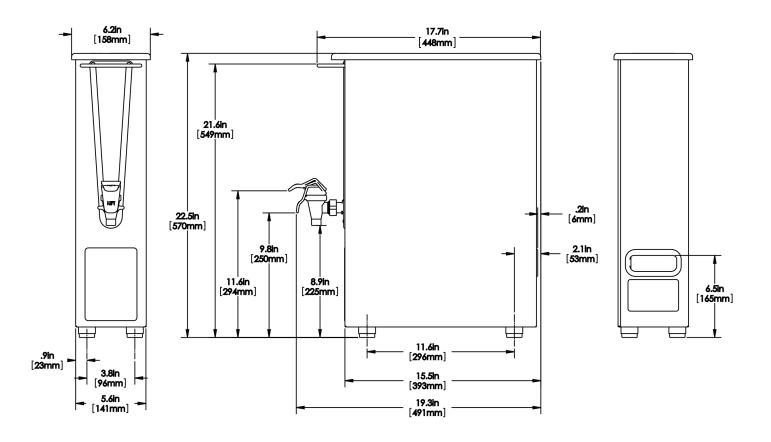

### **Holding Capacity**

| English | Metric |  |  |
|---------|--------|--|--|
| 448 oz. | 13.2 L |  |  |

|         | Unit    |          |          |       | Shipping |       |            |           |  |
|---------|---------|----------|----------|-------|----------|-------|------------|-----------|--|
|         | Width   | Height   | Depth    | Width | Height   | Depth | Weight     | Volume    |  |
| English | 6.2 in. | 21.6 in. | 13.5 in. | -     | -        | -     | 14.750 lbs | 1.992 ft³ |  |
| Metric  | 15.7 cm | 54.9 cm  | 34.3 cm  | -     | -        | -     | 6.691 kgs  | 0.056 m³  |  |