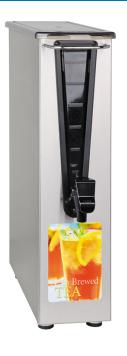

# TD3T-N Dispenser w/ Solid Lid

21.6" x 13.5" x 6.2" (54.9cm x 34.3cm x 15.7cm)

- Removable liner for easy cleaning
- 8" cup clearance
- For use with BUNN TB-3, TB-3Q, ITB and ITCB brewers with 29" trunk height
- Front back handles for reduced counterspace usage
- Ships with full-color iced tea decal
- Sight gauge shows product level in dispenser
- · Sump dispense valve assures complete dispensing
- Two dispensers, placed side-by-side, allow added flexibility and capacity within a similar footprint as as standard dispenser width

### **Specifications**

Product #: 43900.0002

Finish: Stainless

Handle: Front/Back Carry Handles

Lid Color: Solid Smoke Lid

#### **Additional Features**

Lift Dispense Faucet