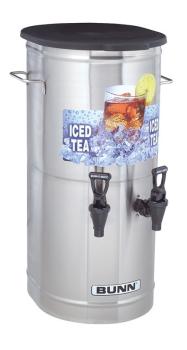

# TCD-2 w/2 Nozzles & Solid Lid

22.3" x 18.9" x 12.8" (56.6cm x 48.0cm x 32.5cm)

- Accommodates two, 1gal (3.8L) jugs in top of container, or bag-in-
- Built-in pressure regulator provides consistent product to water ratio
- Mixes a range of 5:1 to 15:1 concentrate to water ratio
- Rear shut-off valve for cleaning dispenser
- Side off-set handles for side-by-side placement
- Solid plastic lid
- Venturi valve creates siphon pulling product through to mixing

## **Specifications**

**Product #:** 37750.0002 Water Access: Plumbed

Handle: Side Carry Handles Lid Color: Solid Stainless Lid