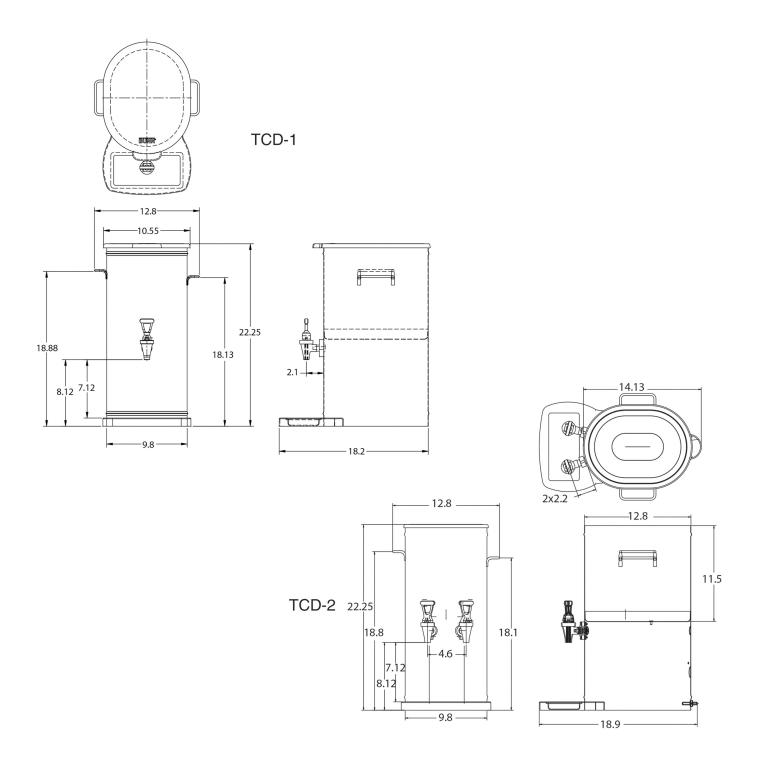

# TCD-2 w/2 Nozzles & Solid Lid

22.3" x 18.9" x 12.8" (56.6cm x 48.0cm x 32.5cm)

- Accommodates two, 1gal (3.8L) jugs in top of container, or bag-in-
- Built-in pressure regulator provides consistent product to water ratio
- Mixes a range of 5:1 to 15:1 concentrate to water ratio
- Rear shut-off valve for cleaning dispenser
- Side off-set handles for side-by-side placement
- Solid plastic lid
- Venturi valve creates siphon pulling product through to mixing

#### **Additional Features**

Standard Dispense Faucet

|         | Unit     |          |          | Shipping |        |       |            |                       |
|---------|----------|----------|----------|----------|--------|-------|------------|-----------------------|
|         | Width    | Height   | Depth    | Width    | Height | Depth | Weight     | Volume                |
| English | 12.8 in. | 22.3 in. | 18.9 in. | -        | -      | -     | 18.250 lbs | 3.958 ft <sup>3</sup> |
| Metric  | 32.5 cm  | 56.6 cm  | 48.0 cm  | -        | -      | -     | 8.278 kgs  | 0.112 m³              |