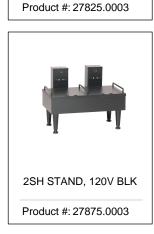

## Related Products & Accessories: 1.5Gal(5.7L) SH Srvr SST ADJ Timer(27850.0009)