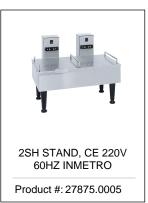

## Related Products & Accessories: 1.5Gal(5.7L) SH Srvr SST ADJ Timer(27850.0009)