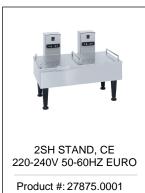

## Related Products & Accessories: 1.5Gal(5.7L) SH Srvr SST ADJ Timer(27850.0009)