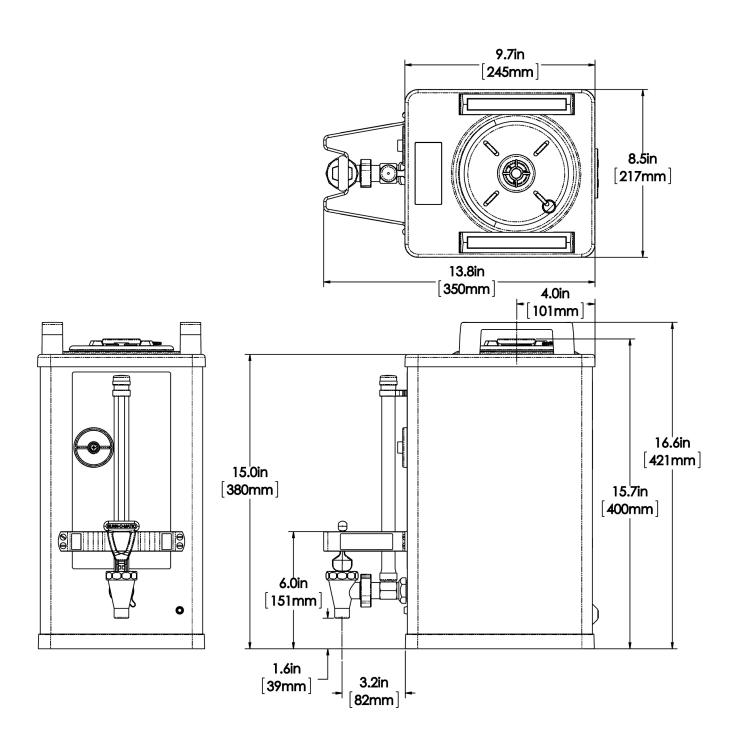

## 1.5Gal(5.7L) SH Srvr SST ADJ Timer

16.6" x 14.0" x 8.5" (42.2cm x 35.6cm x 21.6cm)

- LED power indicator shows server is operational
- Safety-Fresh® patented brew-through lid with vapor seal and spill prevention
- Soft Heat® servers supply controlled heat to coffee to maintain flavor and temperature

## **Holding Capacity**

| English | Metric |  |  |
|---------|--------|--|--|
| 192 oz. | 5.7 L  |  |  |

| Unit    |         |          |          | Shipping |        |       |            |           |  |
|---------|---------|----------|----------|----------|--------|-------|------------|-----------|--|
|         | Width   | Height   | Depth    | Width    | Height | Depth | Weight     | Volume    |  |
| English | 8.5 in. | 16.6 in. | 14.0 in. | -        | -      | -     | 16.850 lbs | 1.978 ft³ |  |
| Metric  | 21.6 cm | 42.2 cm  | 35.6 cm  | -        | -      | -     | 7.643 kgs  | 0.056 m³  |  |