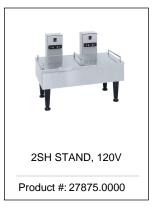

## Related Products & Accessories: 1.5Gal(5.7L) SH Srvr SST ADJ Timer(27850.0009)