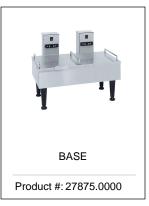

## Related Products & Accessories: 1.5Gal(5.7L) SH Srvr SST ADJ Timer(27850.0009)