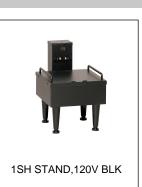

## Related Products & Accessories: 1.5Gal(5.7L) SH Srvr SST ADJ Timer(27850.0009)