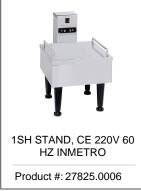

## Related Products & Accessories: 1.5Gal(5.7L) SH Srvr SST ADJ Timer(27850.0009)