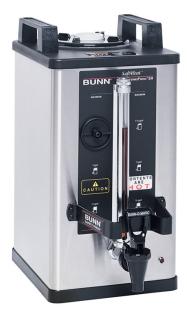

## 1.5Gal(5.7L) SH Srvr SST ADJ Timer

16.6" x 14.0" x 8.5" (42.2cm x 35.6cm x 21.6cm)

- LED power indicator shows server is operational
- Safety-Fresh® patented brew-through lid with vapor seal and spill prevention
- Soft Heat® servers supply controlled heat to coffee to maintain flavor and temperature

Agency:

**Specifications** 

Product #: 27850.0009

Finish: Stainless

**Additional Features** 

Adj Freshness Alert Light

## **Holding Capacity**

| English | Metric |  |  |
|---------|--------|--|--|
| 192 oz. | 5.7 L  |  |  |

| Unit    |         |          |          | Shipping |        |       |            |           |  |
|---------|---------|----------|----------|----------|--------|-------|------------|-----------|--|
|         | Width   | Height   | Depth    | Width    | Height | Depth | Weight     | Volume    |  |
| English | 8.5 in. | 16.6 in. | 14.0 in. | -        | -      | -     | 16.850 lbs | 1.978 ft³ |  |
| Metric  | 21.6 cm | 42.2 cm  | 35.6 cm  | -        | -      | -     | 7.643 kgs  | 0.056 m³  |  |