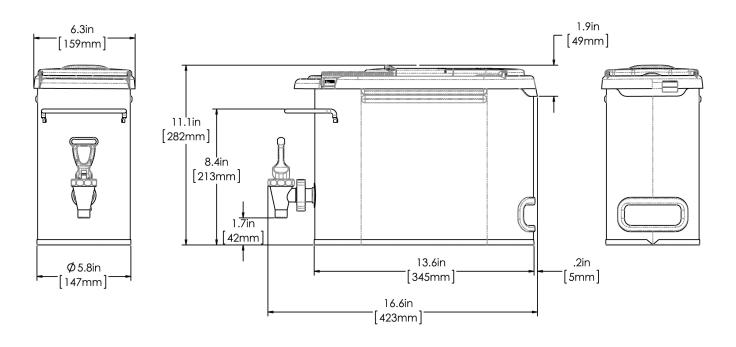

## **Holding Capacity**

| English | Metric |  |  |
|---------|--------|--|--|
| 256 oz. | 7.6 L  |  |  |

| Unit    |         |          |          | Shipping |        |       |            |        |
|---------|---------|----------|----------|----------|--------|-------|------------|--------|
|         | Width   | Height   | Depth    | Width    | Height | Depth | Weight     | Volume |
| English | 6.3 in. | 11.1 in. | 13.6 in. | -        | -      | -     | 10.240 lbs | -      |
| Metric  | 16.0 cm | 28.2 cm  | 34.5 cm  | -        | -      | -     | 4.645 kgs  | -      |