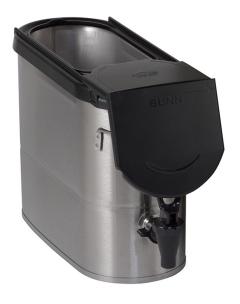

## TDO-N-2.0 Low Profile, w/Brew Thru Lid

11.1" x 13.6" x 6.3" (28.2cm x 34.5cm x 16.0cm)

- Available Serving Rack and Booster takes advantage of open counter-to- ceiling layouts while also freeing space for a variety of beverages stations or configurations
- Low profile design fits into height-restricted layouts and is more manageable to transport
- Reinforced edges stand up to the demands of busy serving environments
- Front back handles maximizes counter space usage, built in back lower handle for easy emptying and cleaning
- Lid included
- Ships with full-color iced tea decal
- · Sump dispense valve assures complete dispensing
- Two dispensers, placed side-by-side, allow added flexibilty in menu options within the same footprint as one cylinder or oval dispenser

## **Specifications**

Product #: 39600.0080

Finish: Stainless

**Additional Features** 

Standard Dispense Faucet

## **Holding Capacity**

| English | Metric |  |  |
|---------|--------|--|--|
| 256 oz. | 7.6 L  |  |  |

| Unit    |         |          |          | Shipping |        |       |            |        |
|---------|---------|----------|----------|----------|--------|-------|------------|--------|
|         | Width   | Height   | Depth    | Width    | Height | Depth | Weight     | Volume |
| English | 6.3 in. | 11.1 in. | 13.6 in. | -        | -      | -     | 10.240 lbs | -      |
| Metric  | 16.0 cm | 28.2 cm  | 34.5 cm  | -        | -      | -     | 4.645 kgs  | -      |