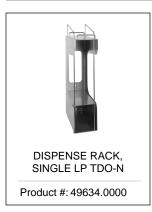

## Related Products & Accessories: TDO-N-2.0 Low Profile, w/Brew Thru Lid(39600.0080)