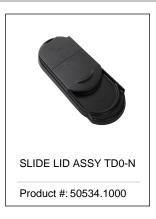

## Related Products & Accessories: TDO-N-2.0 Low Profile, w/Brew Thru Lid(39600.0080)