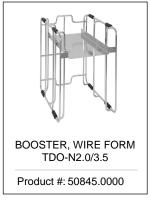

## Related Products & Accessories: TDO-N-2.0 Low Profile, w/Brew Thru Lid(39600.0080)