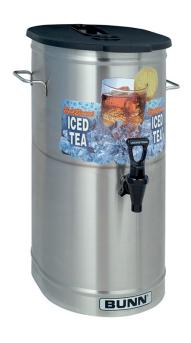

## TDO-4 Dispenser w/ Brew-Thru Lid

19.0" x 13.7" x 10.7" (48.3cm x 34.8cm x 27.2cm)  Faucet handles are labeled sweetened and unsweetened. Side handles are mounted offset for closer side-by-side positioning\* (\* Some TDS-3 and TDS-5 models in stock may not have these features.)

**Additional Features** 

• Sump dispense valve assures complete dispensing

Agency:

## **Specifications**

**Product #:** 34100.0002

Finish: Stainless

Handle: Side Carry Handles

Lid Color: Brew-Through Smoke Lid

## **Holding Capacity**

| English | Metric |  |  |
|---------|--------|--|--|
| 512 oz. | 15.1 L |  |  |

| Unit    |          |          |          | Shipping |        |       |            |                       |
|---------|----------|----------|----------|----------|--------|-------|------------|-----------------------|
|         | Width    | Height   | Depth    | Width    | Height | Depth | Weight     | Volume                |
| English | 10.7 in. | 19.0 in. | 13.7 in. | -        | -      | -     | 10.700 lbs | 1.859 ft <sup>3</sup> |
| Metric  | 27.2 cm  | 48.3 cm  | 34.8 cm  | -        | -      | -     | 4.854 kgs  | 0.053 m³              |