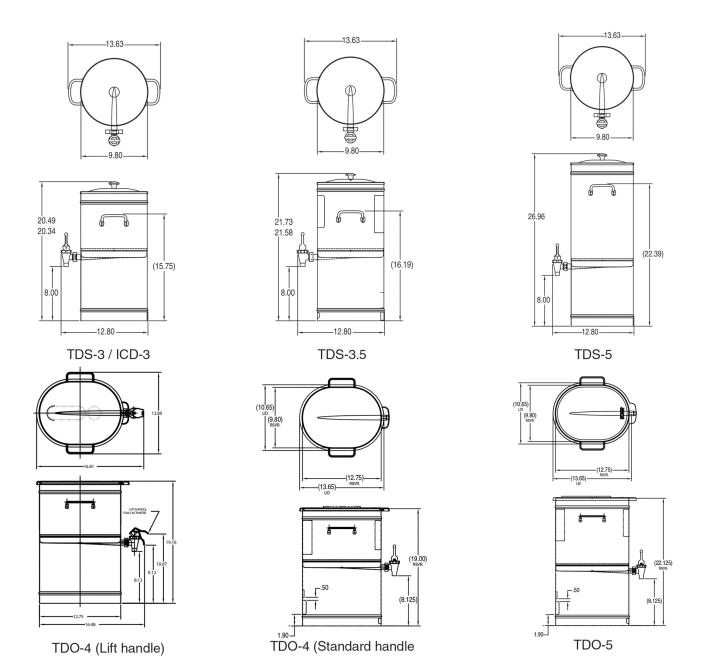

## TDO-4 Dispenser w/ Brew-Thru Lid

19.0" x 13.7" x 10.7" (48.3cm x 34.8cm x 27.2cm)  Faucet handles are labeled sweetened and unsweetened. Side handles are mounted offset for closer side-by-side positioning\* (\* Some TDS-3 and TDS-5 models in stock may not have these features.)

## **Holding Capacity**

| English | Metric |  |  |
|---------|--------|--|--|
| 512 oz. | 15.1 L |  |  |

| Unit    |          |          |          | Shipping |        |       |            |                       |
|---------|----------|----------|----------|----------|--------|-------|------------|-----------------------|
|         | Width    | Height   | Depth    | Width    | Height | Depth | Weight     | Volume                |
| English | 10.7 in. | 19.0 in. | 13.7 in. | -        | -      | -     | 10.700 lbs | 1.859 ft <sup>3</sup> |
| Metric  | 27.2 cm  | 48.3 cm  | 34.8 cm  | -        | -      | -     | 4.854 kgs  | 0.053 m³              |