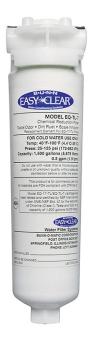

# EQ-17-TL (12)

12.4" x 3.0" x 2.5" (31.5cm x 7.6cm x 6.4cm)

- 5 micron graded density filtration for long life
- Designed for one or two 1/2 gallon coffee brewers; also works well with BUNN HW2 hot water machines
- Provides 1,500gal of superior sediment, taste/odor and chlorine reduction @ .5 gpm
- Ensures quality coffee and long-term performance of 1 to 5 pot brewers (up to 15 lbs. of coffee/week)
- Sanitary quick change filter head allows cartridge replacements in seconds, and in any position
- Scale inhibitor provides six months of scale reduction and guards against corrosion

## **Specifications**

Product #: 30200.0000

Cartridge Type: Quick Change