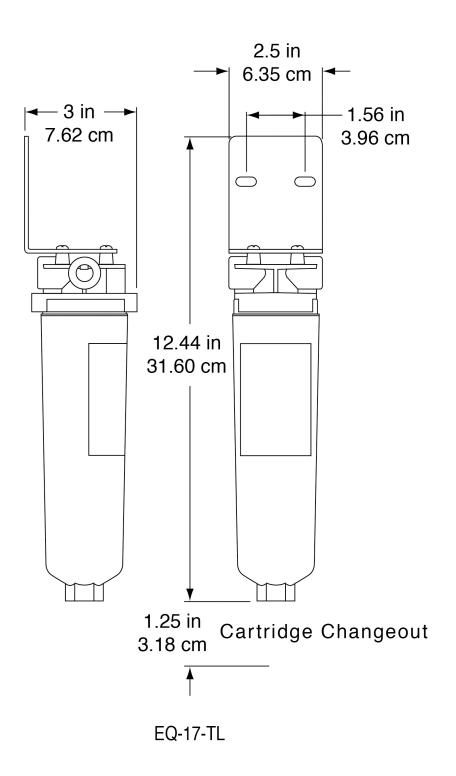

# EQ-17-TL (12)

12.4" x 3.0" x 2.5" (31.5cm x 7.6cm x 6.4cm)

- 5 micron graded density filtration for long life
- Designed for one or two 1/2 gallon coffee brewers; also works well with BUNN HW2 hot water machines
- Provides 1,500gal of superior sediment, taste/odor and chlorine reduction @ .5 gpm
- Ensures quality coffee and long-term performance of 1 to 5 pot brewers (up to 15 lbs. of coffee/week)
- Sanitary quick change filter head allows cartridge replacements in seconds, and in any position
- Scale inhibitor provides six months of scale reduction and guards against corrosion

| Unit    |         |          | Shipping |       |        |       |            |        |
|---------|---------|----------|----------|-------|--------|-------|------------|--------|
|         | Width   | Height   | Depth    | Width | Height | Depth | Weight     | Volume |
| English | 2.5 in. | 12.4 in. | 3.0 in.  | -     | -      | -     | 13.000 lbs | -      |
| Metric  | 6.4 cm  | 31.5 cm  | 7.6 cm   | -     | -      | -     | 5.897 kgs  | -      |