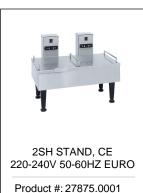

# Related Products & Accessories: 1.5Gal(5.7L) SH Srvr SST(27850.0001)

Product #: 27825.0003