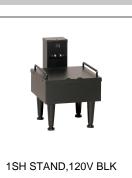

# Related Products & Accessories: 1.5Gal(5.7L) SH Srvr SST(27850.0001)

Product #: 27825.0003