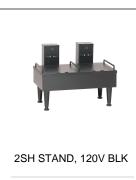

# Related Products & Accessories: 1.5Gal(5.7L) SH Srvr SST(27850.0001)

Product #: 27825.0003