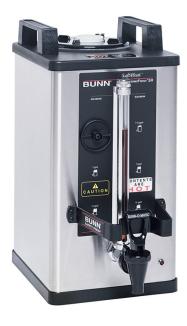

## 1.5Gal(5.7L) SH Srvr SST

16.6" x 14.0" x 8.5" (42.2cm x 35.6cm x 21.6cm)

- LED power indicator shows server is operational
- Safety-Fresh® patented brew-through lid with vapor seal and spill prevention
- Soft Heat® servers supply controlled heat to coffee to maintain flavor and temperature

## **Specifications**

Product #: 27850.0001

Finish: Stainless Handle: Top Handle

### **Holding Capacity**

| English | Metric |  |  |
|---------|--------|--|--|
| 192 oz. | 5.7 L  |  |  |

| Unit    |         |          |          | Shipping |        |       |            |           |  |
|---------|---------|----------|----------|----------|--------|-------|------------|-----------|--|
|         | Width   | Height   | Depth    | Width    | Height | Depth | Weight     | Volume    |  |
| English | 8.5 in. | 16.6 in. | 14.0 in. | -        | -      | -     | 16.900 lbs | 1.978 ft³ |  |
| Metric  | 21.6 cm | 42.2 cm  | 35.6 cm  | -        | -      | -     | 7.666 kgs  | 0.056 m³  |  |