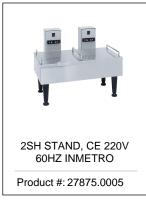

# Related Products & Accessories: 1.5Gal(5.7L) SH Srvr SST(27850.0001)

Product #: 27825.0003