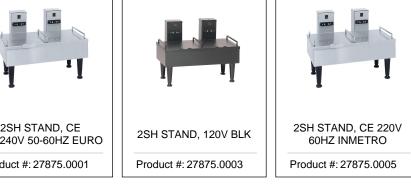

# Related Products & Accessories: 1.5Gal(5.7L) SH Srvr SST(27850.0001)

Product #: 27825.0003