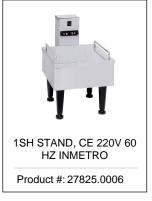

# Related Products & Accessories: 1.5Gal(5.7L) SH Srvr SST(27850.0001)

Product #: 27825.0003