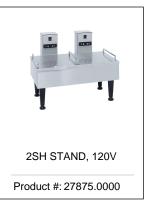

# Related Products & Accessories: 1.5Gal(5.7L) SH Srvr SST(27850.0001)

Product #: 27825.0003