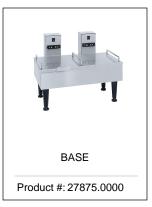

# Related Products & Accessories: 1.5Gal(5.7L) SH Srvr SST(27850.0001)

Product #: 27825.0003