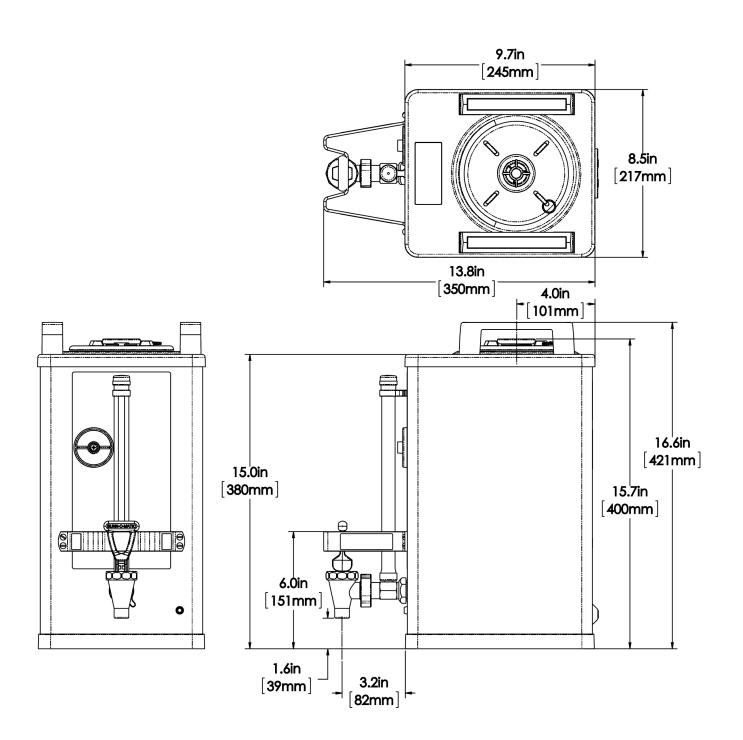

## 1.5Gal(5.7L) SH Srvr SST

16.6" x 14.0" x 8.5" (42.2cm x 35.6cm x 21.6cm)

- LED power indicator shows server is operational
- Safety-Fresh® patented brew-through lid with vapor seal and spill prevention
- Soft Heat® servers supply controlled heat to coffee to maintain flavor and temperature

### **Holding Capacity**

| English | Metric |  |  |
|---------|--------|--|--|
| 192 oz. | 5.7 L  |  |  |

| Unit    |         |          |          | Shipping |        |       |            |           |  |
|---------|---------|----------|----------|----------|--------|-------|------------|-----------|--|
|         | Width   | Height   | Depth    | Width    | Height | Depth | Weight     | Volume    |  |
| English | 8.5 in. | 16.6 in. | 14.0 in. | -        | -      | -     | 16.900 lbs | 1.978 ft³ |  |
| Metric  | 21.6 cm | 42.2 cm  | 35.6 cm  | -        | -      | -     | 7.666 kgs  | 0.056 m³  |  |