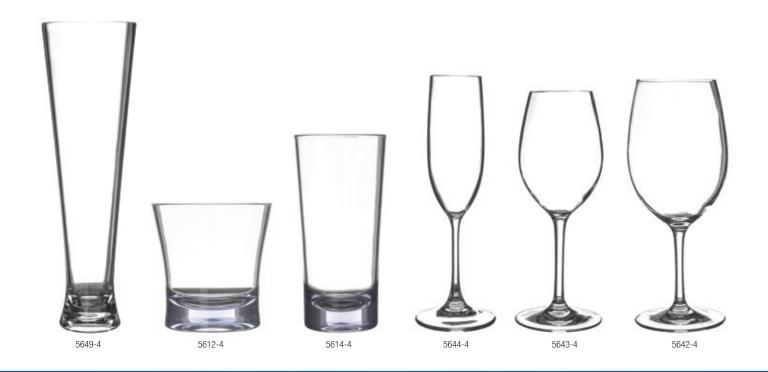

| Clear | (07) |
|-------|------|

| Prod No | Description                | Recommended<br>Glass Rack | Color | Pack |
|---------|----------------------------|---------------------------|-------|------|
| 5649-4  | 16 oz Pilsner              | RG25-5, RW20-4            | 07    | 4 ea |
| 5612-4  | 12 oz Double Old Fashioned | RG16-1                    | 07    | 4 ea |
| 5614-4  | 14 oz Beverage             | RG25-2                    | 07    | 4 ea |
| 5616-4  | 16 oz Pint/Mixing          | RW20-1                    | 07    | 4 ea |
| 5644-4  | 6 oz Champagne Flute       | RW30-3                    | 07    | 4 ea |
| 5643-4  | 11 oz White Wine           | RG16-4                    | 07    | 4 ea |
| 5642-4  | 20 oz Red Wine             | RG16-4                    | 07    | 4 ea |