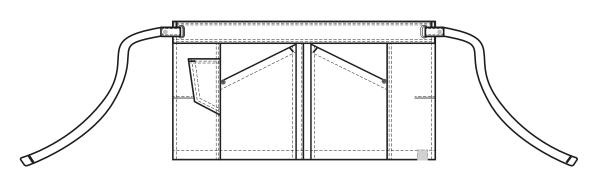

## BERKEL waist apron

Item: AWS01 | 12"L x 23"W

URBAN 🕀

100% COTTON

Right hip pencil pocket

2 hip pockets

### **SNAP-ON TIES**

Fits 5' to 6'2" height Strap width: 11/4" (3cm)

#### Snap-on ties included with apron

# AWS01

- · 10 oz. 100% cotton
- · Reinforced stress points
- · Grommets for waist ties
- · Right hip pencil pocket
- · 2 hip pockets
- · Unisex
- $\cdot\,$  Snap-on tie set included with apron
- Additional snap-on ties sold separately
- · 12"L x 23"W

A shrunken, tailored take on our signature Half Bistro Apron, the Waist Apron is hemmed especially for her. Crafted in a rainbow of classic denim hues (we really love our chambray this season), this go-anywhere apron features dual hip pockets, a pencil pocket, and double needle stitching and reinforced stress points, perfect for baristas, servers or bartenders alike. Top off the look with statement waist ties and get ready to take on the day.