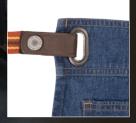

## BERKEL waist apron

Item: AWS01 | 12"L x 23"W

URBAN 🕀

100% COTTON

Right hip pencil pocket

2 hip pockets

### **SNAP-ON TIES**

Fits 5' to 6'2" height Strap width: 11/4" (3cm)

#### Snap-on ties included with apron

# AWS01

- · 10 oz. 100% cotton
- · Reinforced stress points
- · Grommets for waist ties
- · Right hip pencil pocket
- · 2 hip pockets
- · Unisex
- $\cdot\,$  Snap-on tie set included with apron
- Additional snap-on ties sold separately
- · 12"L x 23"W