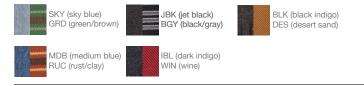

### **BERKELEY APRON SIGNATURE PAIRINGS:**

APRON SNAP-ON TIES AWS01-MDB XNS04-RUC (sky blue) (green/brown) (medium blue) (rust/clay)

APRON SNAP-ON TIES AWS01-IBL XNS01-WIN (dark indigo) (wine)

APRON SNAP-ON TIES AWS01-BLK XNS01-DES (black indigo) (white/khaki)

\*Additional snap-on ties sold seperately