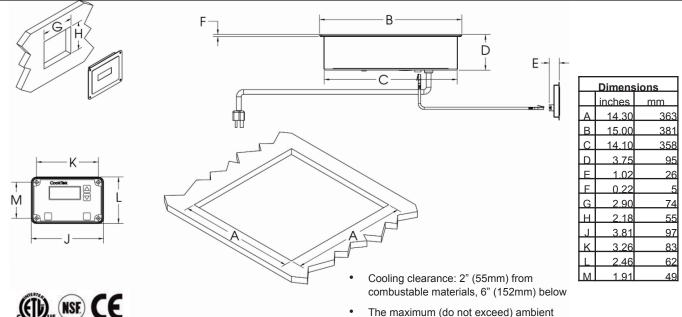

## SILENZIO™ 1000W DROP-IN INDUCTION BUFFET

B1001-D, B1002-D

temperature is 50°C/122°F.

(I) NSF CE

|                                                                                                | Specifications                                                                                                |                                                                                                              |
|------------------------------------------------------------------------------------------------|---------------------------------------------------------------------------------------------------------------|--------------------------------------------------------------------------------------------------------------|
| Model Number                                                                                   | B1001-D                                                                                                       | B1002-D                                                                                                      |
| Power Requirements                                                                             | 100-120VAC, 1Ph                                                                                               | 200-240VAC, 1Ph                                                                                              |
| Power Consumption                                                                              | 1000W (max)                                                                                                   | 1000W (max)                                                                                                  |
| Voltage                                                                                        | 100-120VAC, 50/60 Hz                                                                                          | 200-240VAC, 50/60 Hz                                                                                         |
| Amperage                                                                                       | 8.5A (max)                                                                                                    | 4.2A (max)                                                                                                   |
| Power Range                                                                                    | 100-1000W                                                                                                     | 100-1000W                                                                                                    |
| Preset Temperatures                                                                            | 150, 160, 175, 190°F / 65, 70, 80, 90°C                                                                       | 150, 160, 175, 190°F / 65, 70, 80, 90°C                                                                      |
| Additional Temperature Settings                                                                | 80, 165, 170, 180, 185, 200, 210, 220, 230, 240, 250°F<br>/ 30, 40, 50, 60, 75, 85, 95, 100, 105, 110, 120°C  | 80, 165, 170, 180, 185, 200, 210, 220, 230, 240, 250°F<br>/ 30, 40, 50, 60, 75, 85, 95, 100, 105, 110, 120°C |
| Dimensions (in)                                                                                | 15" x 15" x 3.75"                                                                                             | 15" x 15" x 3.75"                                                                                            |
| Dimensions (mm)                                                                                | 381 x 381 x 95                                                                                                | 381 x 381 x 95                                                                                               |
| Cutout Dimensions (in)                                                                         | 14.3" x 14.3"                                                                                                 | 14.3" x 14.3"                                                                                                |
| Cutout Dimensions (mm)                                                                         | 363 x 363                                                                                                     | 363 x 363                                                                                                    |
| Weight                                                                                         | 13 lbs / 5.9 kg                                                                                               | 13 lbs / 5.9 kg                                                                                              |
| Packaged Weight                                                                                | 17 lbs / 7.7 kg                                                                                               | 17 lbs / 7.7 kg                                                                                              |
| Packaged Dimensions (in)                                                                       | 20" x 20" x10"                                                                                                | 20" x 20" x10"                                                                                               |
| Packaged Dimensions (mm)                                                                       | 508 x 508 x 254                                                                                               | 508 x 508 x 254                                                                                              |
| Power Cord Length                                                                              | 6 ft / 1.8 m                                                                                                  | 6 ft / 1.8 m                                                                                                 |
| Plug Type                                                                                      | NEMA 5-15P                                                                                                    | NEMA 6-20Pin US/Canada - country specific<br>elsewhere                                                       |
| Remote Control Box Cord Length                                                                 | 6 ft / 1.8 m                                                                                                  | 6 ft / 1.8 m                                                                                                 |
| Warranty                                                                                       | 12-month limited parts and labor in US/Canada only - see statement for details                                |                                                                                                              |
| Note: Ambient air should not exceed 50°C/122<br>and reserves the right to change or improve sp | F. Many local codes exist, and it is the Owner and Installer's responsibility<br>ecifications without notice. | to comply with those codes. CookTek continually improves its products                                        |