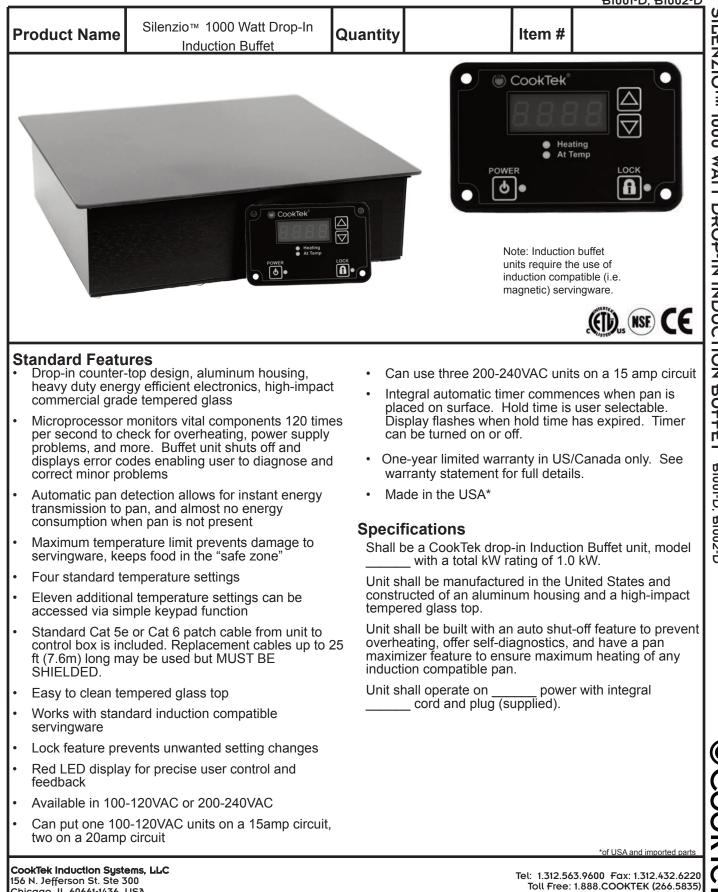

## SILENZIO™ 1000W DROP-IN INDUCTION BUFFET

B1001-D, B1002-D

temperature is 50°C/122°F.

(I) NSF CE

|                                                                                                | Specifications                                                                                                |                                                                                                              |
|------------------------------------------------------------------------------------------------|---------------------------------------------------------------------------------------------------------------|--------------------------------------------------------------------------------------------------------------|
| Model Number                                                                                   | B1001-D                                                                                                       | B1002-D                                                                                                      |
| Power Requirements                                                                             | 100-120VAC, 1Ph                                                                                               | 200-240VAC, 1Ph                                                                                              |
| Power Consumption                                                                              | 1000W (max)                                                                                                   | 1000W (max)                                                                                                  |
| Voltage                                                                                        | 100-120VAC, 50/60 Hz                                                                                          | 200-240VAC, 50/60 Hz                                                                                         |
| Amperage                                                                                       | 8.5A (max)                                                                                                    | 4.2A (max)                                                                                                   |
| Power Range                                                                                    | 100-1000W                                                                                                     | 100-1000W                                                                                                    |
| Preset Temperatures                                                                            | 150, 160, 175, 190°F / 65, 70, 80, 90°C                                                                       | 150, 160, 175, 190°F / 65, 70, 80, 90°C                                                                      |
| Additional Temperature Settings                                                                | 80, 165, 170, 180, 185, 200, 210, 220, 230, 240, 250°F<br>/ 30, 40, 50, 60, 75, 85, 95, 100, 105, 110, 120°C  | 80, 165, 170, 180, 185, 200, 210, 220, 230, 240, 250°F<br>/ 30, 40, 50, 60, 75, 85, 95, 100, 105, 110, 120°C |
| Dimensions (in)                                                                                | 15" x 15" x 3.75"                                                                                             | 15" x 15" x 3.75"                                                                                            |
| Dimensions (mm)                                                                                | 381 x 381 x 95                                                                                                | 381 x 381 x 95                                                                                               |
| Cutout Dimensions (in)                                                                         | 14.3" x 14.3"                                                                                                 | 14.3" x 14.3"                                                                                                |
| Cutout Dimensions (mm)                                                                         | 363 x 363                                                                                                     | 363 x 363                                                                                                    |
| Weight                                                                                         | 13 lbs / 5.9 kg                                                                                               | 13 lbs / 5.9 kg                                                                                              |
| Packaged Weight                                                                                | 17 lbs / 7.7 kg                                                                                               | 17 lbs / 7.7 kg                                                                                              |
| Packaged Dimensions (in)                                                                       | 20" x 20" x10"                                                                                                | 20" x 20" x10"                                                                                               |
| Packaged Dimensions (mm)                                                                       | 508 x 508 x 254                                                                                               | 508 x 508 x 254                                                                                              |
| Power Cord Length                                                                              | 6 ft / 1.8 m                                                                                                  | 6 ft / 1.8 m                                                                                                 |
| Plug Type                                                                                      | NEMA 5-15P                                                                                                    | NEMA 6-20Pin US/Canada - country specific<br>elsewhere                                                       |
| Remote Control Box Cord Length                                                                 | 6 ft / 1.8 m                                                                                                  | 6 ft / 1.8 m                                                                                                 |
| Warranty                                                                                       | 12-month limited parts and labor in US/Canada only - see statement for details                                |                                                                                                              |
| Note: Ambient air should not exceed 50°C/122<br>and reserves the right to change or improve sp | F. Many local codes exist, and it is the Owner and Installer's responsibility<br>ecifications without notice. | to comply with those codes. CookTek continually improves its products                                        |