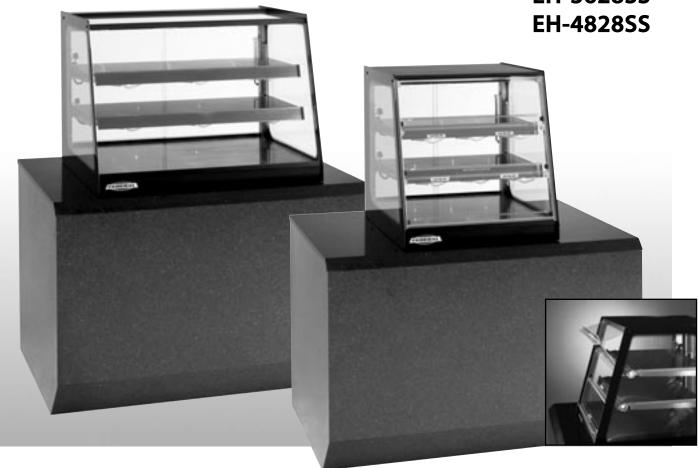

# COUNTER TOP HOT SERVICE

**MODEL EH-2428** 

EH-3628

EH-4828

**HOT SELF-SERVE** 

**MODEL EH-2428SS** 

EH-3628SS

The Elements™ counter top merchandiser provides value without sacrificing performance.

#### **STANDARD FEATURES**

- Stainless steel heated shelves, two tiers. Shelves are adjustable up and down and can also be tilted in two positions.
- Tempered front and glass ends.
- Incandescent top and shelf lights.
- Removable sliding rear doors, shelf supports, and shelves.
- Stainless steel display deck.
- Easily accessible light switch and variable heat control.
- Cord and plug (NEMA 5-15P).
- UL Safety and UL Sanitation Listed.
- Self-serve models with lift-up front doors.

## **ELEMENTS™ COUNTER TOP**HOT COUNTER TOP MERCHANDISER