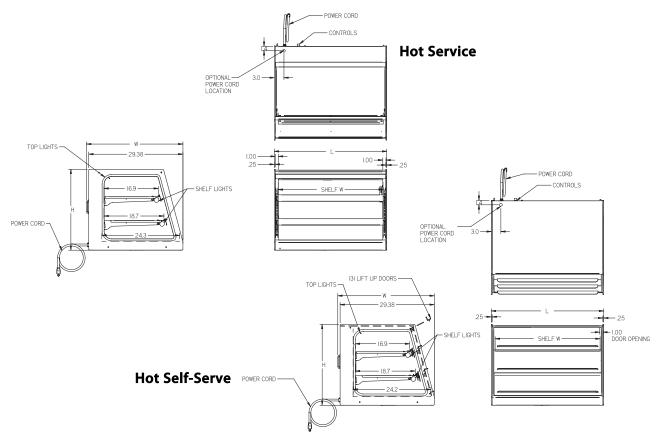

#### **STANDARD FEATURES**

- Stainless steel heated shelves, two tiers. Shelves are adjustable up and down and can also be tilted in two positions.
- Tempered front and glass ends.
- Incandescent top and shelf lights.
- Removable sliding rear doors, shelf supports, and shelves.
- Stainless steel display deck.
- Easily accessible light switch and variable heat control.
- Cord and plug (NEMA 5-15P).
- UL Safety and UL Sanitation Listed.
- Self-serve models with lift-up front doors.

### **SPECIFICATIONS:**

| Model      | Dimensions<br>L W H | Shipping<br>Weight (lbs) | Electrical<br>120/60/1 |       |
|------------|---------------------|--------------------------|------------------------|-------|
| Service    |                     |                          | AMPS                   | WATTS |
| EH-2428    | 24" x 29.7" x 25.1" | 290                      | 7.2 AMPS               | 860   |
| EH-3628    | 35" x 29.7" x 25.1" | 333                      | 8.5 AMPS               | 1,000 |
| EH-4828    | 47" x 29.7" x 25.1" | 375                      | 11.0 AMPS              | 1,330 |
| Self-Serve |                     |                          |                        |       |
| EH-2428SS  | 24" x 29.7" x 25.1" | 290                      | 7.2 AMPS               | 860   |
| EH-3628SS  | 35" x 29.7" x 25.1" | 333                      | 10 AMPS                | 1,120 |
| EH-4828SS  | 47" x 29.7" x 25.1" | 375                      | 12.5 AMPS              | 1,450 |