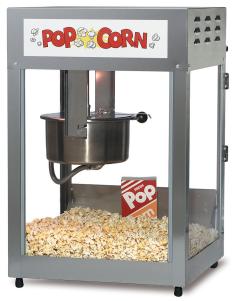

## Pop Maxx 12/14 oz.

Model No. 2552

#### Features:

- 12/14 oz. Stainless Steel Kettle
- No lighted sign
- Ideal Cart, Model No. 2148ST (sold separately); requires Spacer 13318 (sold separately).