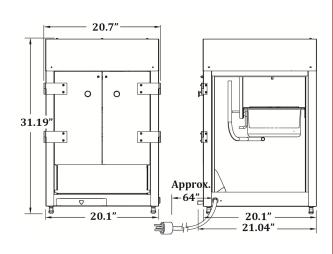

### **Overall Dimensions:**

Width: 20.7" (52.6 cm)
Depth: 21.04" (53.5 cm) **Height:** 31.19" (79.2 cm)