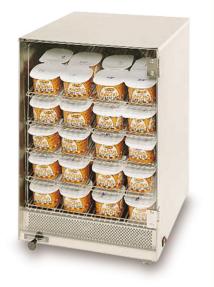

# Mini Cheese Display Case

Model No. 5583

### Features:

• Unit designed for Portion Pac Cheese Containers. Not for the storage or display of time / temperature control for safety foods.