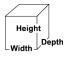

# Mini Cheese Display Case

Model No. 5583

# **Specifications**





## **Overall Dimensions:**

Width: 12.5" Depth: 16" Height: 19"

### Features:

• Unit designed for Portion Pac Cheese Containers. Not for the storage or display of time / temperature control for safety foods.

#### Electrical - Domestic 120V 408 WATTS 60 HZ (NEMA 5-15P) Plug



Gold Medal Products Co. 10700 Medallion Drive, Cincinnati, OH 45241 Ph: (513) 769-7676, (800) 543-0862; Fax: (513) 769-8500 gmpopcorn.com info@gmpopcorn.com

© 2022 - The text, descriptions, graphics, and other material in this publication are the proprietary and exclusive property of Gold Medal Products Co. and shall not be used, copied, reproduced, reprinted, or published in any fashion, including website display, without its express written consent. Contact Gold Medal for most current information.