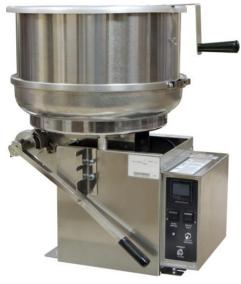

# Fudge Cooker/Mixer

Model No. 2183-00-000

#### Features:

- Uses 7 lbs. of dry fudge mix per batch; yeilds approximatly 8 lbs. of fudge
- Right Hand Dump
- Electronic Temperature Control with Digital Display
- Cast Aluminum Kettle with Stainless Steel Drum