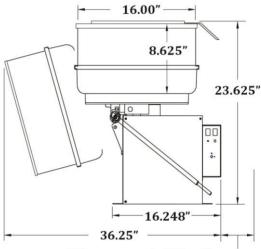

### **Specifications**

3" Minimum Clearance between Kettle and Wall.

6" Recommended Min. Clearance between wall and Cntl Box for Service.

General RH Unit shown above for dim. reference.

#### **Overall Dimensions:**

Width: 36.25" **Depth: 17.25**" Height: 23.625"

Reference drawing shown for additional dimensions and clearances required.