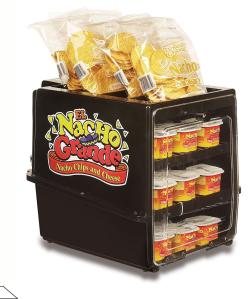

#### **Overall Dimensions:**

Width: 12" (30.5 cm) Depth: 18" (45.8 cm) Height: 12.75" (32.4 cm)

Dimensions shown are for warmer only (includes 1" door handle).

Unit shown with 2 Tier Shelf Rack (Model 5339) for image reference only (rack sold separately).

#### Features:

- Designed for Portion Pak Cheese Containers. Not for the storage or display of time / temperature control for safety foods.
- Easy/quick access; see through door
- Simple operation On/Off Switch
- Capacity: 33 Cheese Cups
- Optional Accessory: 2 Tier Shelf Rack available for purchase separately (reference Model 5339 for specifications).