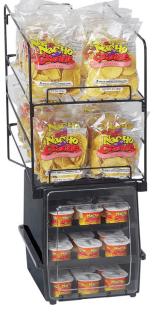

#### **Overall Dimensions:**

Width: 12" (30.5 cm) Depth: 18" (45.8 cm) Height: 12.75" (32.4 cm)

Dimensions shown are for warmer only (includes 1" door handle).

Unit shown with 2 Tier Shelf Rack (Model 5339) for image reference only (rack sold separately).

#### Features:

- Designed for Portion Pak Cheese Containers. Not for the storage or display of time / temperature control for safety foods.
- Easy/quick access; see through door
- Simple operation On/Off Switch
- Capacity: 33 Cheese Cups
- Optional Accessory: 2 Tier Shelf Rack available for purchase separately (reference Model 5339 for specifications).