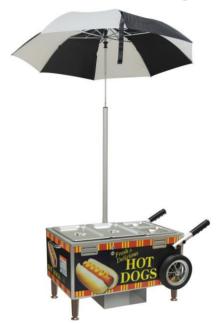

# **Sterno Hot Dog Cart**

Model No. 8080S

## **Specifications**

Model 8080S Sterno Hot Dog Cart

Pan and Lid Kit Options shown for reference only (all Kit Options sold separately)

### **Overall Dimensions:**

Width: 29.25" Depth: 18.75" Height: 16.25"

Dimensions above are for steamer unit only. Height with umbrella: approx. 52".

### Features:

- Unit features Gold Medal Graphics.
- Equipped with (2) 1/3 x 4 Pans with Solid Lids and (2) 1/6 x 4 Pans with Solid Lids
- Stainless Steel construction.
- Accepts standard Canned Heat Fuel Canisters.