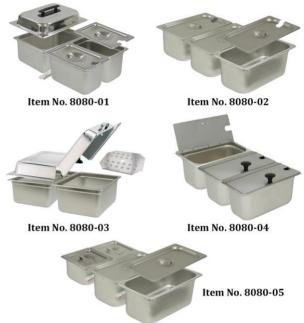

### Pan and Lid Kit Options (all kits sold separately):

- **8080-01**: (1) 1/2 x 6 Pan, Dome Lid w/Handle; (2) 1/4 x 6 Pans, Flat Slotted Lids; (1) Crossbar
- 8080-02: (3) 1/3 x 6 Pans, Flat Slotted Lids
- 8080-03: (2) 1/2 x 6 Pans, Full Hinged Dome Lid; (1) Perforated Insert (for Buns)
- 8080-04: (3) 1/3 x 6 Pans w/Hinged Flat Lids (lids have plastic knobs)
- **8080-05**: (2) 1/3 x 6 Pans, Solid Lids; (2) 1/6 x 4 Pans, Solid Lids; (2) Crossbars