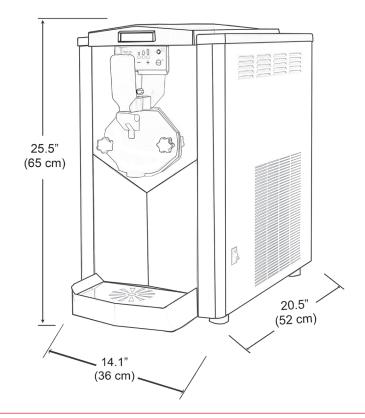

## MODELS & SPECIFICATIONS

| Model                          | Description                                                                                                                                         | Production<br>Capacity                             | Electrical                             | Product<br>Dimensions<br>(H x W X D)             | Ship<br>Dimensions<br>(H x W X D)          | Product<br>Weight   | Ship<br>Weight      |
|--------------------------------|-----------------------------------------------------------------------------------------------------------------------------------------------------|----------------------------------------------------|----------------------------------------|--------------------------------------------------|--------------------------------------------|---------------------|---------------------|
| Karma<br>Gravity<br>(1208-002) | 1.85 gallon (7.0 L) capacity<br>in cooled upper tank,<br>0.61 gallon (2.3 L) capacity<br>in freezing cylinder,<br>2.5 gallon (9.3 L) total capacity | 20 lbs. (9 kg)<br>per hour<br>- about 150<br>cones | 115V / 60 Hz<br>1.4 kW / 14.8 A<br>1Ph | 25.5" x 14.1" x 20.5"<br>(65 cm x 36 cm x 52 cm) | 29" x 17" x 26"<br>(73 cm x 42 cm x 66 cm) | 154 lbs.<br>(70 kg) | 176 lbs.<br>(80 kg) |