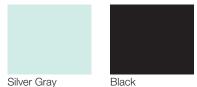

## **Product Specifications**

| Product<br>Description | Reference<br>Number | Color       | UPC Code<br>014306 | Weight Each<br>(lbs.) | Master<br>Pack | Master Pack<br>Volume (cu. ft) |
|------------------------|---------------------|-------------|--------------------|-----------------------|----------------|--------------------------------|
| X-One Large            | USX1W009            | Silver Gray | 924106             | 18.00                 | 1              | 2.32                           |
| Tilting Base           | USX1W017            | Black       | 924090             | 18.00                 | 1              | 2.32                           |
|                        |                     |             |                    |                       |                |                                |
|                        |                     |             |                    |                       |                |                                |
|                        |                     |             |                    |                       |                |                                |
|                        |                     |             |                    |                       |                |                                |
|                        |                     |             |                    |                       |                |                                |
|                        |                     |             |                    |                       |                |                                |
|                        |                     |             |                    |                       |                |                                |
|                        |                     |             |                    |                       |                |                                |