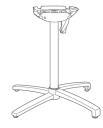

## X-One Large Tilting Base

Length: 22" Width: 22" Height: 28"

## Features & Benefits

- Patented folding system
- Fiberglass reinforced!
- Easy-to-operate large lever is designed to open/close smoothly and will withstand wear & tear
- Interior handhold for easy moving when folded
- Leg components are powder coated aluminum
- All four legs have levelers to optimize stability
- Legs are weighted to provide counterbalance when folded
- Legs nest together when folded for easy storage