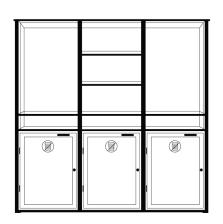

## Sunset Towel Valet Triple Unit

Height: 70" Width: 73" Depth: 25"

## Features & Benefits

Warranty: 3 Yrs. on Frame + 3 Yrs. on Sling

- Simple and beautiful solution for towel storage in your pool, spa, and gym areas
- Completes and coordinates beautifully with our sunset collection
- Comes with (3) laundry carts with coordinating laundry bag for easy cleanup of soiled towels
- Each unit comes with two removable shelves
- Available in Single, Double, and Triple unit configurations to fit your customer's needs
- Use both indoors and outdoors
- UV and weather resistant

The Sunset Towel Valet is a beautiful solution to keep your pool, spa and gym areas clean and tidy. Crafted of aluminum with textilene inserts, it is easy to assemble and built to last.

The Towel Valet is available in single, double and triple unit configurations.