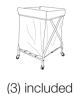

## Features & Benefits

Warranty: 3 Yrs. on Frame + 3 Yrs. on Sling

- Simple and beautiful solution for towel storage in your pool, spa, and gym areas
- Completes and coordinates beautifully with our sunset collection
- Comes with (3) laundry carts with coordinating laundry bag for easy cleanup of soiled towels
- Each unit comes with two removable shelves
- Available in Single, Double, and Triple unit configurations to fit your customer's needs
- Use both indoors and outdoors
- UV and weather resistant