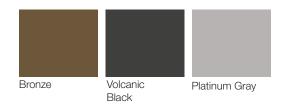

## **Product Specifications**

| Product<br>Description          | Reference<br>Number | Color          | UPC Code<br>014306 | Weight Each<br>(lbs.) | Master<br>Pack | Master Pack<br>Volume (cu. ft) |
|---------------------------------|---------------------|----------------|--------------------|-----------------------|----------------|--------------------------------|
| Sunset<br>Towel Valet<br>Triple | US174599            | Bronze         | 932453             | 465.60                | 1              | 13.20                          |
|                                 | US174288            | Volcanic Black | 932460             | 465.60                | 1              | 13.20                          |
|                                 | US174289            | Platinum Gray  | 932477             | 465.60                | 1              | 13.20                          |
|                                 |                     |                |                    |                       |                |                                |
|                                 |                     |                |                    |                       |                |                                |
|                                 |                     |                |                    |                       |                |                                |
|                                 |                     |                |                    |                       |                |                                |
|                                 |                     |                |                    |                       |                |                                |
|                                 |                     |                |                    |                       |                |                                |
|                                 |                     |                |                    |                       |                |                                |