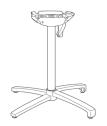

## X-One Small Tilting Base

Length: 18" Width: 18" Height: 28"

## Features & Benefits

Narranty: 2 Yrs.

- Patented folding system
- Fiberglass reinforced!
- Easy-to-operate large lever is designed to open/close smoothly and will withstand wear & tear
- Interior handhold for easy moving when folded
- Leg components are powder coated aluminum
- All four legs have levelers to optimize stability
- Legs are weighted to provide counterbalance when folded
- Legs nest together when folded for easy storage