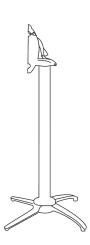

## Quattro Contact Terrace Bar Height Base

Length: 19.5" Width: 19.5" Height: 42"

## Features & Benefits

Warranty: 2 Yrs.

- Patented kinetic technology system corrects up to 2cm (3/4 inch) on uneven surfaces
- Features the patented Grosfillex tilting mechanism
- Tilting top allows for easier storage
- Nests up to 5 tables in under 10 square feet
- Fits our HPL, Exterior Vanguard and Molded Melamine table top collections
- This base is designed for tabletops up to 32" diameter

You've got a problem, and we have the perfect solution!

Wobbly tables are the #1 complaint in foodservice, and our new Quattro Contact Terrace table bases take care of that with its patented kinetic technology system that corrects up to 2 cm on uneven surfaces.