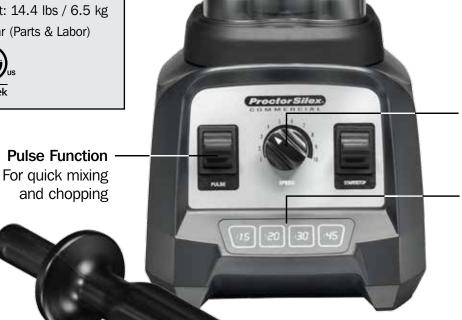

### Specifications:

Controls: Variable speed dial,

paddle switches

Electrical:

120 V, 60 Hz, 12.5 Amps

Shipping Weight: 14.4 lbs / 6.5 kg Warranty: 1 year (Parts & Labor)

#### Variable Speed Dial

Offers precise control for every blending job

### 4 Illuminated **Timed Settings**

For walk-away convenience

\* Input power

**Includes Tamper** 

For preparing spreads and frozen desserts