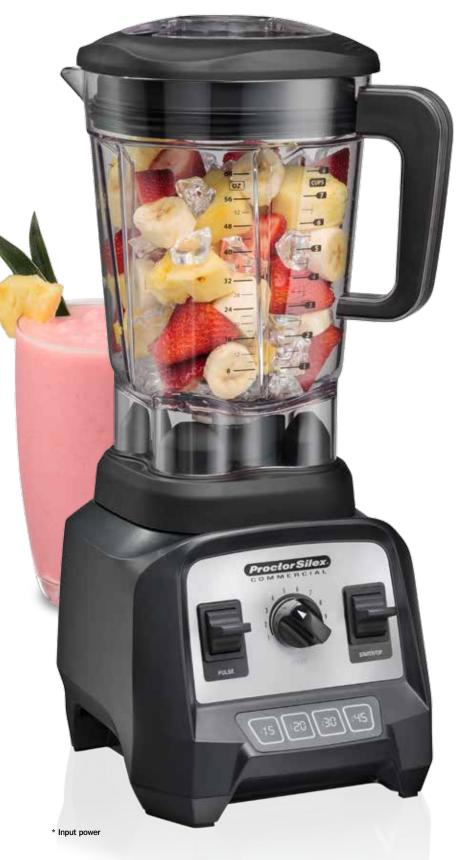

# Powerful 2.4 Peak\* Hp Motor

Excellent Results for Drinks & Food: Smoothies, Bar Drinks, Salsa, Hummus, Dressings & More

BPA-Free 64 oz./ 1.9 L Jar

Variable Speed Dial

4 Timed Settings

Pulse Function

Easy To Clean

## Proctor Silex.

55000

Powerful 2.4 Peak\* **HP Motor** 

### Specifications:

Controls: Variable speed dial,

paddle switches

Electrical:

120 V, 60 Hz, 12.5 Amps

Shipping Weight: 14.4 lbs / 6.5 kg Warranty: 1 year (Parts & Labor)

#### **Dosing Cup**

Lets you slowly add liquids to dressings and marinades

#### **Stainless** Steel Blade

Hardened single-piece design easily cuts through produce and ice

#### **All-Metal Drive**

Able to withstand high blade speeds and has sealed bearings for durability

#### Variable Speed Dial

Offers precise control for every blending job

### 4 Illuminated **Timed Settings**

For walk-away convenience

\* Input power

**Includes Tamper** 

For preparing spreads and frozen desserts