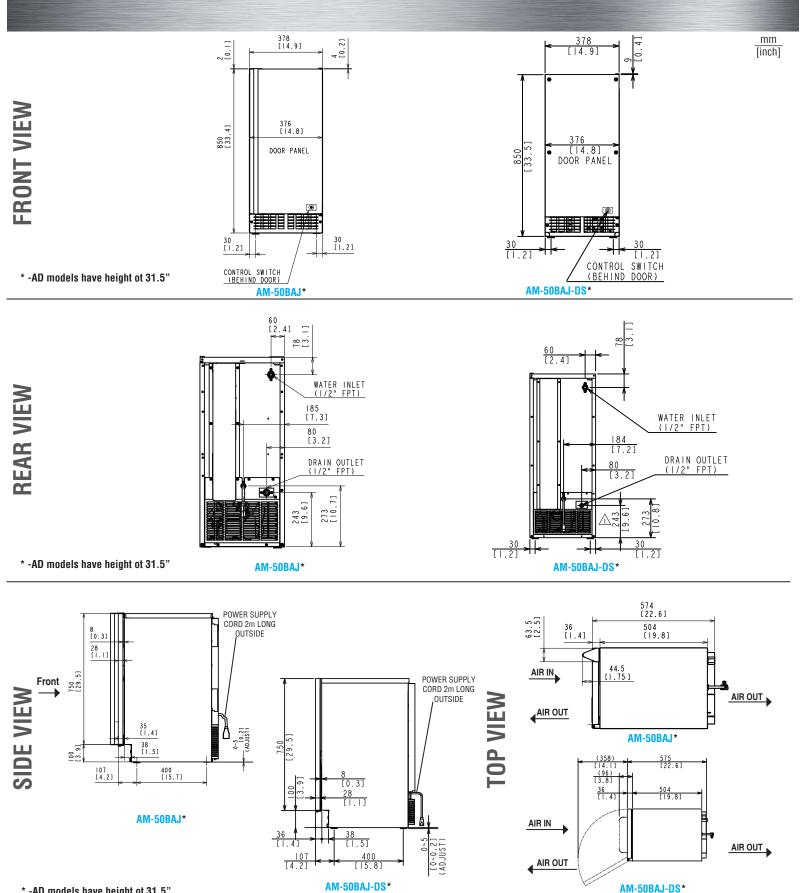

## Location

• Allow 15" (38 cm) at front and enough space at rear for water supply and drain connections.

45 - 100°F

7 - 113 PSIG

45 - 95°F

104-127V

- Location must provide a firm and level foundation.
  Do not place near ovens, grills or other high heat
- producing equipment.

## Plumbing

- Icemaker Water Supply Line: Minimum 1/4" Nominal ID Copper Water Tubing or Equivalent
- Icemaker Drain Line: Minimum 1/2" Nominal ID Hard Pipe or Equivalent

\* -AD models have height ot 31.5"