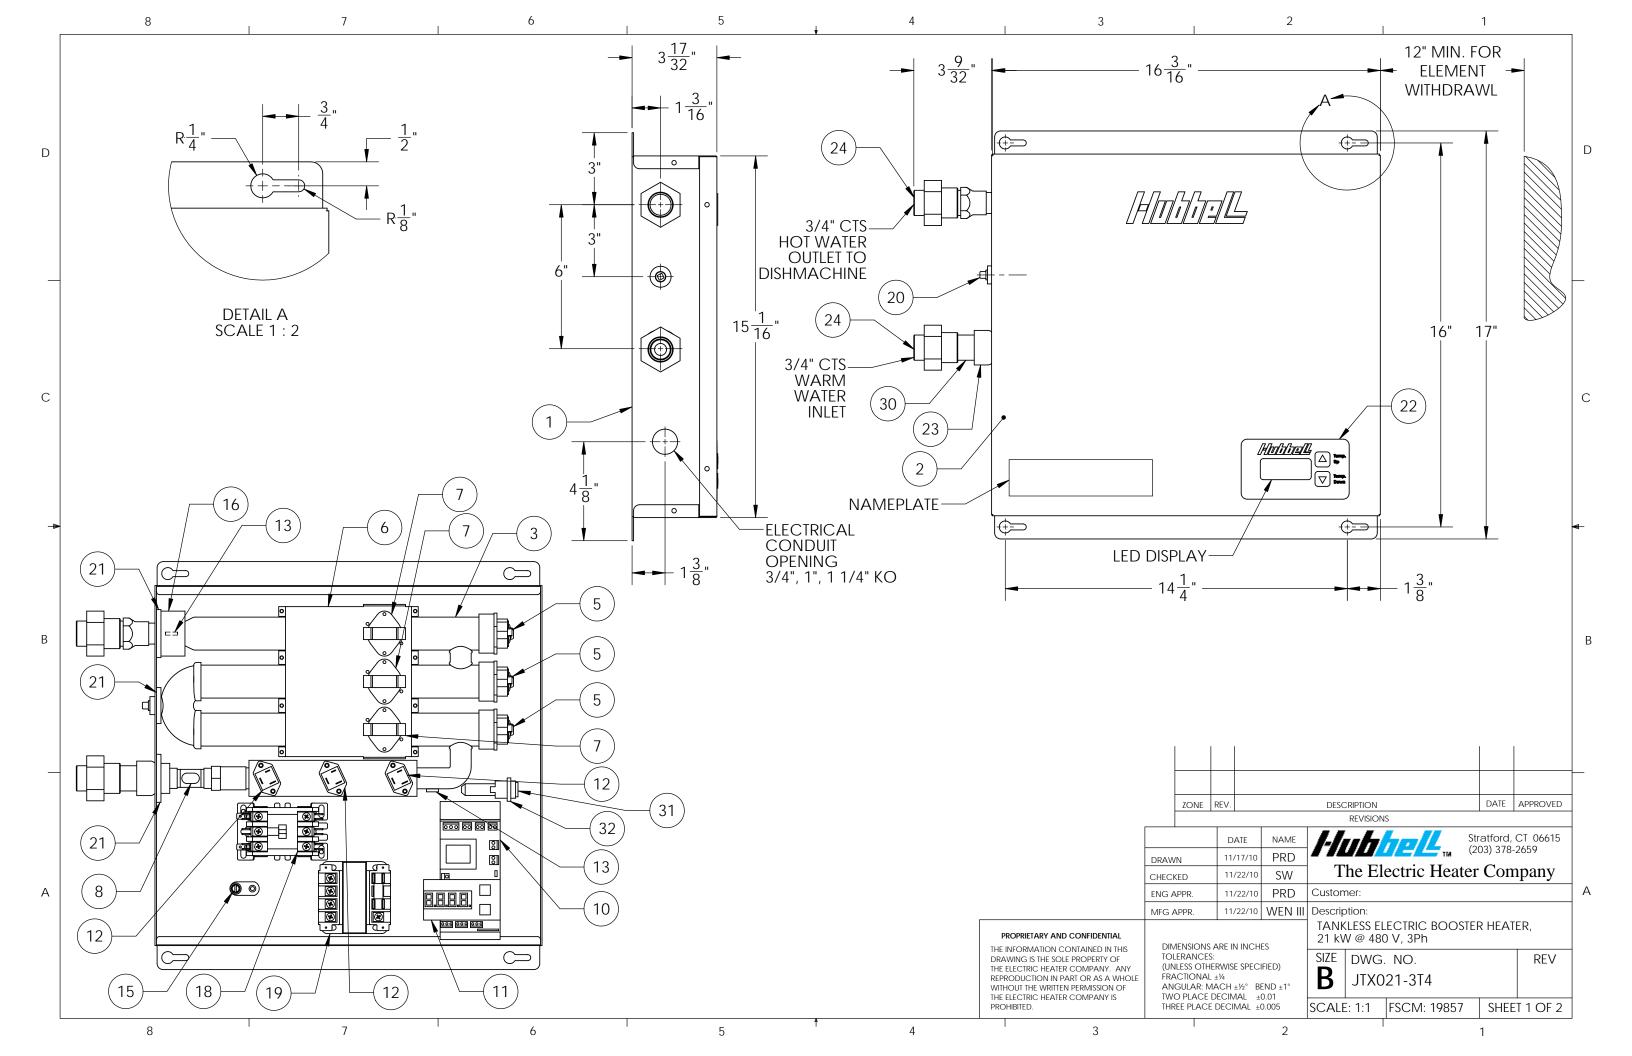

| Total                                                                                                                                                                                                                                                                                                                                                                                                                                                                                                                                                                                                                                                                                                                                                                                                                                                          | _            |          | 5                     | /                   | O               | 3                                      |
|----------------------------------------------------------------------------------------------------------------------------------------------------------------------------------------------------------------------------------------------------------------------------------------------------------------------------------------------------------------------------------------------------------------------------------------------------------------------------------------------------------------------------------------------------------------------------------------------------------------------------------------------------------------------------------------------------------------------------------------------------------------------------------------------------------------------------------------------------------------|--------------|----------|-----------------------|---------------------|-----------------|----------------------------------------|
| 2 1 1 D-1126 STAINLESS STEEL FRONT COVER  3 1 1 JTK3-FM COPPER / BRASS HEATER TUBE ASSEMBLY  4                                                                                                                                                                                                                                                                                                                                                                                                                                                                                                                                                                                                                                                                                                                                                                 |              | ITEM NO. | QTY.                  | PART NO. / DWG. NO. | MATERIAL        | DESCRIPTION                            |
| 3                                                                                                                                                                                                                                                                                                                                                                                                                                                                                                                                                                                                                                                                                                                                                                                                                                                              |              | 1        | 1                     | D-1125              | STAINLESS STEEL | BACK CASING ASSEMBLY                   |
| 1                                                                                                                                                                                                                                                                                                                                                                                                                                                                                                                                                                                                                                                                                                                                                                                                                                                              |              | 2        | 1                     | D-1126              | STAINLESS STEEL | FRONT COVER                            |
| S   S   S   S   S   S   S   S   S   S                                                                                                                                                                                                                                                                                                                                                                                                                                                                                                                                                                                                                                                                                                                                                                                                                          |              | 3        | 1                     | JTK3-FM             | COPPER / BRASS  | HEATER TUBE ASSEMBLY                   |
| C                                                                                                                                                                                                                                                                                                                                                                                                                                                                                                                                                                                                                                                                                                                                                                                                                                                              |              |          |                       |                     |                 |                                        |
| Total                                                                                                                                                                                                                                                                                                                                                                                                                                                                                                                                                                                                                                                                                                                                                                                                                                                          | D            | 5        | 3                     | N1315-7000T4        | INCOLOY / BRASS | HEATING ELEMENT, 7000W @ 480V          |
| S                                                                                                                                                                                                                                                                                                                                                                                                                                                                                                                                                                                                                                                                                                                                                                                                                                                              |              | _        | 1                     |                     | ALUMINUM        |                                        |
| 9                                                                                                                                                                                                                                                                                                                                                                                                                                                                                                                                                                                                                                                                                                                                                                                                                                                              |              | -        | 3                     |                     |                 | ,                                      |
| 10                                                                                                                                                                                                                                                                                                                                                                                                                                                                                                                                                                                                                                                                                                                                                                                                                                                             |              |          | 1                     | TK FLOW BR          | BRASS           | FLOW METER, 0.2-8 GPM                  |
| 11                                                                                                                                                                                                                                                                                                                                                                                                                                                                                                                                                                                                                                                                                                                                                                                                                                                             |              |          |                       |                     |                 |                                        |
| 12   3                                                                                                                                                                                                                                                                                                                                                                                                                                                                                                                                                                                                                                                                                                                                                                                                                                                         |              |          | 1                     |                     |                 |                                        |
| 13                                                                                                                                                                                                                                                                                                                                                                                                                                                                                                                                                                                                                                                                                                                                                                                                                                                             |              |          | I .                   |                     |                 |                                        |
| 14                                                                                                                                                                                                                                                                                                                                                                                                                                                                                                                                                                                                                                                                                                                                                                                                                                                             |              |          |                       |                     |                 |                                        |
| 15                                                                                                                                                                                                                                                                                                                                                                                                                                                                                                                                                                                                                                                                                                                                                                                                                                                             | ┨            |          |                       | USP9509             |                 |                                        |
| 16                                                                                                                                                                                                                                                                                                                                                                                                                                                                                                                                                                                                                                                                                                                                                                                                                                                             |              |          | AS REQ'D              |                     |                 |                                        |
| 17                                                                                                                                                                                                                                                                                                                                                                                                                                                                                                                                                                                                                                                                                                                                                                                                                                                             |              |          | 1                     | KA-4C               |                 |                                        |
| 18 1 C25DNF330B VARIOUS MAGNETIC CONTACTOR, 208/204VAC COIL, 40A RESISTIVE 19 1 B050-3299-3 VARIOUS TRANSFORMER, 50 VA, 480/440 VAC TO 208 VAC 20 1 PLUGBR 1/8 BRASS DRAIN PLUG, 1/8" NPT 21 3 RUBBER INLET / OUTLET / DRAIN CASING GASKETS 22 1 TANKLESS OVERLAY LEXAN DISPLAY OVERLAY 23 1 COUP BELL 1/2" TO 3/4" BRASS INLET BELL COUPLING, 1/2" x 3/4" 24 1 DIELECTRIC UNION VARIOUS DIELECTRIC UNION, 3/4" FNPT x 3/4" CTS 25 26 1 SCREEN TK STAINLESS STEEL INLET SCREEN (NOT SHOWN) 27 28 1 VARIOUS LEAK DETECTION WIRE 29 AS REQ'D RUBBER GASKET MATERIAL (NOT SHOWN) 30 1 NIPPBR 3/4 X 1.5 BRASS NIPPLE 3/4" x 1 1/2" LONG 31 1 LGR-3 VARIOUS CONTROL CIRCUIT FUSE, 3A 32 1 LHR000 VARIOUS FUSE HOLDER                                                                                                                                                |              |          | 1                     |                     | POLYURETHANE    | THERMISTOR INSULATION                  |
| 19                                                                                                                                                                                                                                                                                                                                                                                                                                                                                                                                                                                                                                                                                                                                                                                                                                                             |              |          |                       |                     |                 |                                        |
| 20                                                                                                                                                                                                                                                                                                                                                                                                                                                                                                                                                                                                                                                                                                                                                                                                                                                             |              |          | 1                     |                     |                 |                                        |
| 21 3 RUBBER INLET / OUTLET / DRAIN CASING GASKETS  22 1 TANKLESS OVERLAY LEXAN DISPLAY OVERLAY  23 1 COUP BELL 1/2" TO 3/4" BRASS INLET BELL COUPLING, 1/2" x 3/4"  24 1 DIELECTRIC UNION VARIOUS DIELECTRIC UNION, 3/4" FNPT x 3/4" CTS  25  26 1 SCREEN TK STAINLESS STEEL INLET SCREEN (NOT SHOWN)  27  28 1 VARIOUS LEAK DETECTION WIRE  29 AS REQ'D RUBBER GASKET MATERIAL (NOT SHOWN)  30 1 NIPPBR 3/4 X 1.5 BRASS NIPPLE 3/4" x 1 1/2" LONG  31 1 LGR-3 VARIOUS CONTROL CIRCUIT FUSE, 3A  32 1 LHROOO VARIOUS FUSE HOLDER                                                                                                                                                                                                                                                                                                                               | C            |          | 1                     |                     |                 | , , ,                                  |
| 22         1         TANKLESS OVERLAY         LEXAN         DISPLAY OVERLAY           23         1         COUP BELL 1/2" TO 3/4"         BRASS         INLET BELL COUPLING, 1/2" x 3/4"           24         1         DIELECTRIC UNION         VARIOUS         DIELECTRIC UNION, 3/4" FNPT x 3/4" CTS           25               26         1         SCREEN TK         STAINLESS STEEL         INLET SCREEN (NOT SHOWN)           27              28         1         VARIOUS         LEAK DETECTION WIRE           29         AS REQ'D         RUBBER         GASKET MATERIAL (NOT SHOWN)           30         1         NIPPBR 3/4 X 1.5         BRASS         NIPPLE 3/4" x 1 1/2" LONG           31         1         LGR-3         VARIOUS         CONTROL CIRCUIT FUSE, 3A           32         1         LHR000         VARIOUS         FUSE HOLDER |              |          | 1                     | PLUGBR 1/8          |                 |                                        |
| 23                                                                                                                                                                                                                                                                                                                                                                                                                                                                                                                                                                                                                                                                                                                                                                                                                                                             |              |          | 3                     |                     |                 |                                        |
| 24 1 DIELECTRIC UNION VARIOUS DIELECTRIC UNION, 3/4" FNPT x 3/4" CTS 25 26 1 SCREEN TK STAINLESS STEEL INLET SCREEN (NOT SHOWN)  27 28 1 VARIOUS LEAK DETECTION WIRE 29 AS REQ'D RUBBER GASKET MATERIAL (NOT SHOWN)  30 1 NIPPBR 3/4 X 1.5 BRASS NIPPLE 3/4" x 1 1/2" LONG 31 1 LGR-3 VARIOUS CONTROL CIRCUIT FUSE, 3A 32 1 LHR000 VARIOUS FUSE HOLDER                                                                                                                                                                                                                                                                                                                                                                                                                                                                                                         |              |          | 1                     |                     |                 |                                        |
| 25                                                                                                                                                                                                                                                                                                                                                                                                                                                                                                                                                                                                                                                                                                                                                                                                                                                             |              |          | 1                     |                     |                 |                                        |
| 26 1 SCREEN TK STAINLESS STEEL INLET SCREEN (NOT SHOWN)  27                                                                                                                                                                                                                                                                                                                                                                                                                                                                                                                                                                                                                                                                                                                                                                                                    |              |          | 1                     | DIELECTRIC UNION    | VARIOUS         | DIELECTRIC UNION, 3/4" FNPT x 3/4" CTS |
| 27                                                                                                                                                                                                                                                                                                                                                                                                                                                                                                                                                                                                                                                                                                                                                                                                                                                             |              |          |                       |                     |                 |                                        |
| 281VARIOUSLEAK DETECTION WIRE29AS REQ'DRUBBERGASKET MATERIAL (NOT SHOWN)301NIPPBR 3/4 X 1.5BRASSNIPPLE 3/4" x 1 1/2" LONG311LGR-3VARIOUSCONTROL CIRCUIT FUSE, 3A321LHR000VARIOUSFUSE HOLDER                                                                                                                                                                                                                                                                                                                                                                                                                                                                                                                                                                                                                                                                    | -            |          | 1                     | SCREEN TK           | STAINLESS STEEL | INLET SCREEN (NOT SHOWN)               |
| 29AS REQ'DRUBBERGASKET MATERIAL (NOT SHOWN)301NIPPBR 3/4 X 1.5BRASSNIPPLE 3/4" x 1 1/2" LONG311LGR-3VARIOUSCONTROL CIRCUIT FUSE, 3A321LHR000VARIOUSFUSE HOLDER                                                                                                                                                                                                                                                                                                                                                                                                                                                                                                                                                                                                                                                                                                 |              |          |                       |                     |                 |                                        |
| 30 1 NIPPBR 3/4 X 1.5 BRASS NIPPLE 3/4" x 1 1/2" LONG 31 1 LGR-3 VARIOUS CONTROL CIRCUIT FUSE, 3A 32 1 LHR000 VARIOUS FUSE HOLDER                                                                                                                                                                                                                                                                                                                                                                                                                                                                                                                                                                                                                                                                                                                              | ļ            |          | I                     |                     |                 |                                        |
| 31 1 LGR-3 VARIOUS CONTROL CIRCUIT FUSE, 3A 32 1 LHR000 VARIOUS FUSE HOLDER                                                                                                                                                                                                                                                                                                                                                                                                                                                                                                                                                                                                                                                                                                                                                                                    |              |          | 30 1 NIPPBR 3/4 X 1.5 |                     |                 |                                        |
| 32 1 LHR000 VARIOUS FUSE HOLDER                                                                                                                                                                                                                                                                                                                                                                                                                                                                                                                                                                                                                                                                                                                                                                                                                                |              |          |                       |                     |                 |                                        |
|                                                                                                                                                                                                                                                                                                                                                                                                                                                                                                                                                                                                                                                                                                                                                                                                                                                                | -            |          |                       |                     |                 | CONTROL CIRCUIT FUSE, 3A               |
|                                                                                                                                                                                                                                                                                                                                                                                                                                                                                                                                                                                                                                                                                                                                                                                                                                                                | <sub>D</sub> | 32       | 1                     | LHR000              | VARIOUS         | LAZE HOLDEK                            |

**GENERAL NOTES:** 

HEATING CHAMBER IS RATED FOR 150 PSI WATER PRESSURE (MAX.)

UNIT IS UL, CUL, AND UL ÉPH LISTED.

JTX FLOW RATE: 0.2 GPM MIN., 8 GPM MAX.

APPROXIMATE WEIGHT IS 18 POUNDS.

HEATERS ARE FULLY MODULATING FROM 0 TO 100%.

UNIT IS DESIGNED FOR 50/60 Hz.

| INSTALLATION PA     | Installation parameters |  |  |  |  |  |  |
|---------------------|-------------------------|--|--|--|--|--|--|
| VOLTS               | 480 V                   |  |  |  |  |  |  |
| POWER               | 21 kW                   |  |  |  |  |  |  |
| AMP                 | 25.3 A                  |  |  |  |  |  |  |
| BREAKER SIZE(MIN)   | 30 A                    |  |  |  |  |  |  |
| FEED WIRE SIZE(MIN) | #8 AWG                  |  |  |  |  |  |  |
| CONDUIT SIZE(MIN)   | 3/4"                    |  |  |  |  |  |  |
| WIRING DIAGRAM      | 4                       |  |  |  |  |  |  |

**INSTALLATION NOTES:** 

TANKLESS WATER HEATERS ARE CONSIDERED A NON-CONTINUOUS LOAD.

IF MULTIPLE FEED INSTALLATION IS USED, IT IS ACCEPTABLE TO INSTALL UP TO TWO CONDUCTORS IN ONE LINE SIDE PORT. ADDITIONALLY, WHEN A POWER DISTRIBUTION BLOCK IS SUPPLIED, ADDITIONAL CONDUCTORS MAY BE INSTALLED IN AN OPEN LOAD SIDE PORT OF THE POWER DISTRIBUTION BLOCK.

WIRING SIZING LISTED IS FOR 75°C THHN. 60°C OR 90°C WIRE MAY BE USED. REFER TO NEC TABLE 310.16 FOR SIZING.

CONDUCTORS SHOULD BE SIZED TO MAINTAIN A VOLTAGE DROP OF LESS THAN 3% UNDER LOAD.

|                                                                                                             | ZONE  | REV. |           |         | DESC                                                    | DATE       | APPROVED    |      |          |
|-------------------------------------------------------------------------------------------------------------|-------|------|-----------|---------|---------------------------------------------------------|------------|-------------|------|----------|
|                                                                                                             |       |      |           |         |                                                         | REVISION   | S           | •    |          |
|                                                                                                             |       | D    | DATE NAME |         | <i>I-1</i>                                              | n.h        |             |      | CT 06615 |
| RAW                                                                                                         | 'N    | 11.  | /17/10    | PRD     |                                                         |            |             |      |          |
| HECH                                                                                                        | KED   | 11,  | /22/10    | SW      | The Electric Heater Company                             |            |             |      |          |
| NG A                                                                                                        | APPR. | 11/  | /22/10    | PRD     | Customer:                                               |            |             |      |          |
| /IFG /                                                                                                      | APPR. | 11,  | /22/10    | WEN III | Description:                                            |            |             |      |          |
| DIMENSIONS ARE IN INCHES TOLERANCES: (UNLESS OTHERWISE SPECIFIED) FRACTIONAL ±¼ ANGUI AR: MACH ±½° BEND ±1° |       |      |           | FS      | TANKLESS ELECTRIC BOOSTER HEATER,<br>21 kW @ 480 V, 3Ph |            |             |      |          |
|                                                                                                             |       |      |           | IFIED)  | SIZE DWG. NO.  B JTX021-3T4                             |            |             | REV  |          |
| TWO PLACE DECIMAL ±0.01 THREE PLACE DECIMAL ±0.005                                                          |       |      |           |         | SCALE                                                   | <br>∃- 1-1 | FSCM: 19857 | SHEE | T 2 OF 2 |