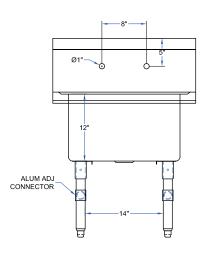

#### **FEATURES:**

- STANDARD 16GA TYPE 300 STAINLESS STEEL WITH #4
  POLISH, SATIN FINISH
- 12" & 14" DEEP BOWLS
- ALL CORNERS, BOTH VERTICAL AND HORIZONTAL, COVED AT 5/8" RADIUS
- BOTTOMS OF BOWLS FORMED FOR DRAINAGE TO 3-1/2" DIAMETER DIE STAMPED OPENING
- FULL LENGTH 10" HIGH BOXED BACKSPLASH, WITH 2" RETURN TO WALL AT 45 DEGREE AND 3/4" TURNED DOWN REAR LIP
- 8" ON-CENTER, 1" FAUCET HOLES IN BACKSPLASH
- ALL OUTSIDE CORNERS OF ASSEMBLY ARE BULLNOSED TO PROVIDE SAFE, CLEAN, AND POLISHED EDGE

### **MATERIAL:**

- BOWLS & TOP: 16GA TYPE 300 STAINLESS STEEL WITH #4 POLISH, STAIN FINISH
- LEGS: 16GA 1-5/8" ROUND O.D. STAINLESS STEEL
- BRACING: 1-1/4" ROUND 0.D. STAINLESS STEEL
- GUSSETS: STAINLESS STEEL
- FEET: 1" ADJUSTABLE STAINLESS STEEL BULLET FEET