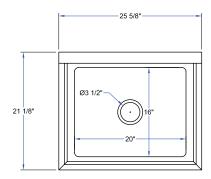

#### **CONVENTIONAL MOP SINKS - STAINLESS STEEL 16GA**

| MODEL#      | DRAIN SIZE | WATER LEVEL | BOWL SIZE | DIMENSIONS (L X W X H)      | WT. (LBS) |
|-------------|------------|-------------|-----------|-----------------------------|-----------|
| PBMS-C-2016 | 3-1/2"     | 12"         | 20" X 16" | 25-5/8" X 21-1/8" X 35-5/8" | 140       |