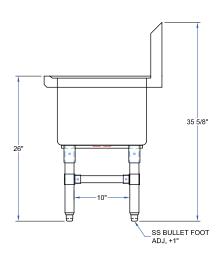

### **MATERIAL:**

- BOWLS & TOP: 16GA TYPE 300 STAINLESS STEEL WITH #4 POLISH, STAIN FINISH
- LEGS: 16GA 1-5/8" ROUND O.D. STAINLESS STEEL
- BRACING: 1-1/4" ROUND 0.D. STAINLESS STEEL
- GUSSETS: STAINLESS STEEL
- FEET: 1" ADJUSTABLE STAINLESS STEEL BULLET FEET

#### **CONVENTIONAL MOP SINKS - STAINLESS STEEL 16GA**

| MODEL#      | DRAIN SIZE | WATER LEVEL | BOWL SIZE | DIMENSIONS (L X W X H)      | WT. (LBS) |
|-------------|------------|-------------|-----------|-----------------------------|-----------|
| PBMS-C-2016 | 3-1/2"     | 12"         | 20" X 16" | 25-5/8" X 21-1/8" X 35-5/8" | 140       |