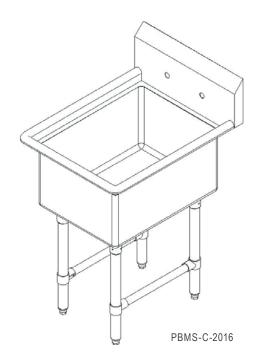

# "PBMS-C" CONVENTIONAL MOP SINK - STAINLESS STEEL

#### 16GA FLOOR MOUNTED W/ HEAVY DUTY FLAT DRAIN

## **CONVENTIONAL MOP SINKS - STAINLESS STEEL 16GA**

| MODEL #     | QTY |
|-------------|-----|
| PBMS-C-2016 |     |