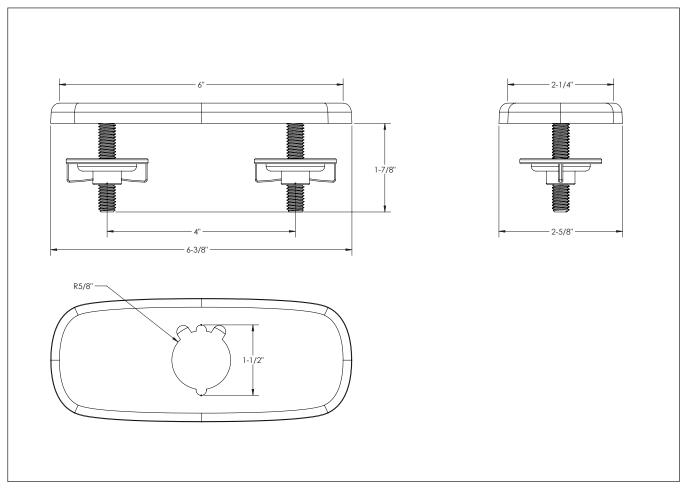

## 4" Deck Plate for Single Hole Deck Mount Faucets

## STANDARD FEATURES

- Compatible with all single-hole, deck mounted Krowne faucets
- Unique pattern allows for fixation shanks and/or roll pins to keep faucet from rotating
- Includes foam gasket, support ring for faucet body, and mounting kit with locknuts