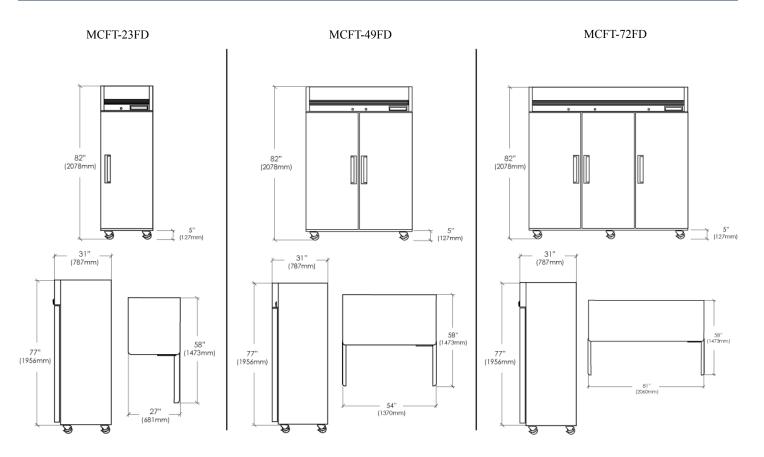

## **TOP MOUNTED REACH-IN FREEZERS**

\*Shorter caster options are available to bring overall unit height under 80"

|           | Dimensions*<br>in / mm            | Capacity           | Temperature<br>Range       | Voltage     | Average Amp<br>Draw | Unit Weight      | Shelves |
|-----------|-----------------------------------|--------------------|----------------------------|-------------|---------------------|------------------|---------|
|           |                                   |                    |                            |             |                     |                  |         |
| MCFT-23FD | 27 x 31 x 82<br>681 x 787 x 2078  | 19 Cu Ft<br>541 L  | -10 - 10° F<br>-23°- 12° C | 120V/60Hz/1 | 1.6                 | 273 lb<br>124 kg | 3       |
| MCFT-49FD | 54 x 31 x 82<br>1370 x 787 x 2078 | 49 Cu Ft<br>1387 L | -10 - 10° F<br>-23°- 12° C | 120V/60Hz/1 | 3.8                 | 418 lb<br>190 kg | 6       |
| MCFT-72FD | 81 x 31 x 82<br>2060 x 787 x 2078 | 72 Cu Ft<br>2039 L | -10 - 10° F<br>-23°- 12° C | 220V/60Hz/1 | 2.6                 | 595 lb<br>270 kg | 9       |