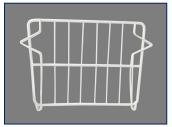

### REPLACEMENT BASKET

ITEM NUMBER: 28456

DESCRIPTION: Replacement basket for item 31457

VOLUME: 1282 cu.in