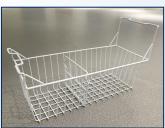

### REPLACEMENT BASKET

ITEM NUMBER: 28456

DESCRIPTION: Replacement basket for item 31457

VOLUME: 1282 cu.in