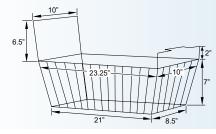

ic trim
- Built-in lock for security
- Steel interior walls
- Plastics trim and door frames
- · Five wire baskets included
- Conveniently located rear defrost drain















# REFRIGERATION

58-INCH ICE CREAM DISPLAY CHEST FREEZER



## TECHNICAL SPECIFICATION

ITEM NUMBER

**MODEL** 

**POWER** 

FREEZER CAPACITY

**DOORS** 

NUMBER OF BASKETS

TEMPERATURE RANGE

**REFRIGERANT** 

**ELECTRICAL** 

**WEIGHT** 

PACKAGING WEIGHT

**DIMENSIONS (WDH)** 

PACKAGING DIMENSIONS

31457

FR-CN-1473

0.33 kW

500 L / 17.7 cu. ft

2

5

-18°C - 0°C / -0.4°F - 32°F

R290

110 V / 60 Hz / 1 Ph

80 kg / 176.25 lbs.

95 kg / 209.5 lbs.

58" x 29.75" x 32.25" 1473 x 756 x 819 mm

60" x 31.75" x 34.75"

1524 x 806.45 x 882.65 mm

### **TECHNICAL DRAWING AND DIMENSIONS**



### REPLACEMENT BASKET





ITEM NUMBER: 28456

DESCRIPTION: Replacement basket for item 31457

VOLUME: 1282 cu.in

#### **BASKET DIVIDER**







ITEM NUMBER: 43412

**DESCRIPTION: Basket Divider** 

for item 31457















# **OMCAN INC.**

Telephone: 1-800-465-0234 Fax: (905) 607-0234 Email: sales@omcan.com Website: www.omcan.com





Follow us to keep up to date with the latest news and offers