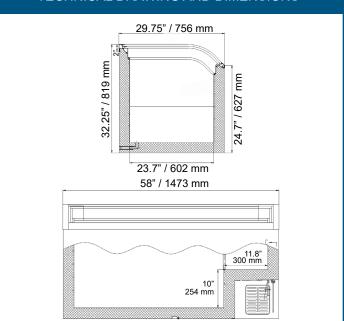

### **TECHNICAL DRAWING AND DIMENSIONS**

95 kg / 209.5 lbs.

58" x 29.75" x 32.25" 1473 x 756 x 819 mm

60" x 31.75" x 34.75"

1524 x 806.45 x 882.65 mm