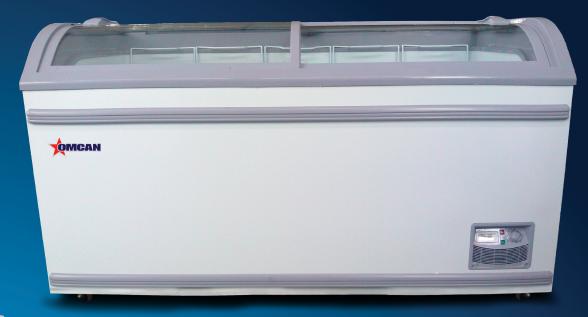

# 58-INCH ICE CREAM DISPLAY CHEST FREEZER

Item: 31457 Model: FR-CN-1473

Omcan's FR-CN-1473 Ice Cream Freezer is designed to merchandise and provide increased sales of frozen novelties and seasonal specialties.

#### **FEATURES**

- Manufactured with 18 cubic feet capacity for maximizing storage
- Comes with four two-inch casters for mobility (2 locking)
- Designed with two sliding doors with curved top glass for easy access
- Exterior is made of white painted steel with gray plastic trim
- Built-in lock for security
- Steel interior walls
- Plastics trim and door frames
- · Five wire baskets included
- Conveniently located rear defrost drain