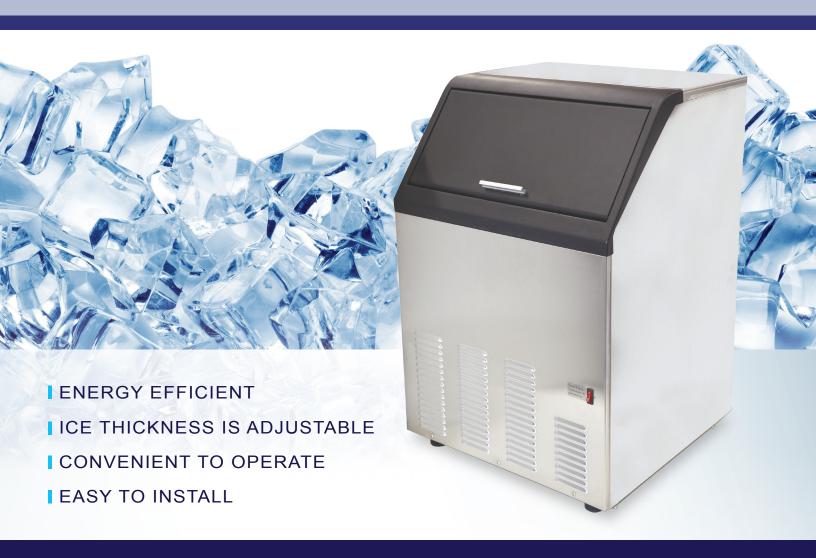

# **ICE MAKERS**

**SERVING THE FOOD INDUSTRY SINCE 1951** 

# 16-KG/35-LBS CAPACITY ICE MAKER

Item: 37865

Model: IC-CN-0016

## **ICE MAKERS**

### 16-KG/35-LBS CAPACITY ICE MAKER

#### Features:

- · Stainless steel body with plastic door
- · Foaming body
- · Come with an ice scoop, water supply pipe & drain pipe
- Produces ice bullet shape
- · Ice making type: Water-spray
- Max. 35 lbs. ice storage
- Micro-computer electronic control technique
- · Adjustable feet
- Excellent insulation to maintain cool temperature
- · Condenser unit: air-cooled
- Equipped with drain pipe that spare water will be drained directly