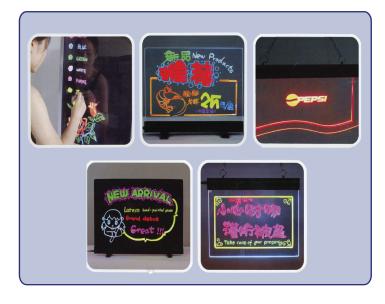

## LED Fluorescent Display Board- Desktop & Hanging Item: 39861

### **Features:**

These flash boards are great for cafes, restaurants, clubs, bars, hair salons, flower shops, weddings, promotions, birthday parties, schools and churches. With the flashboards flexible writing method, you can use your creativity to write any message or picture for your advertising needs. By using a soft clean cloth or tissue paper, the messages can be easily erased. Imported 5050 LED light source and displays pure color. Low consumption and can emit light up to 100,000 hours.