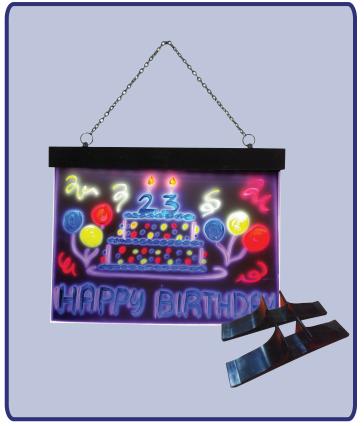

## LED Fluorescent Display Board- Desktop & Hanging Item: 39861

### **Features:**

These flash boards are great for cafes, restaurants, clubs, bars, hair salons, flower shops, weddings, promotions, birthday parties, schools and churches. With the flashboards flexible writing method, you can use your creativity to write any message or picture for your advertising needs. By using a soft clean cloth or tissue paper, the messages can be easily erased. Imported 5050 LED light source and displays pure color. Low consumption and can emit light up to 100,000 hours.

# DESCRIPTION OVERALL BOARD SIZE INPUT DESCRIPTION OVERAGE SIZE (DWH) 139861 Desktop & Hanging LED Flash Write-On Board 11.8" x 15.75" 110V/ 60 Hz 1.25 "x 35.75" x 26.25"